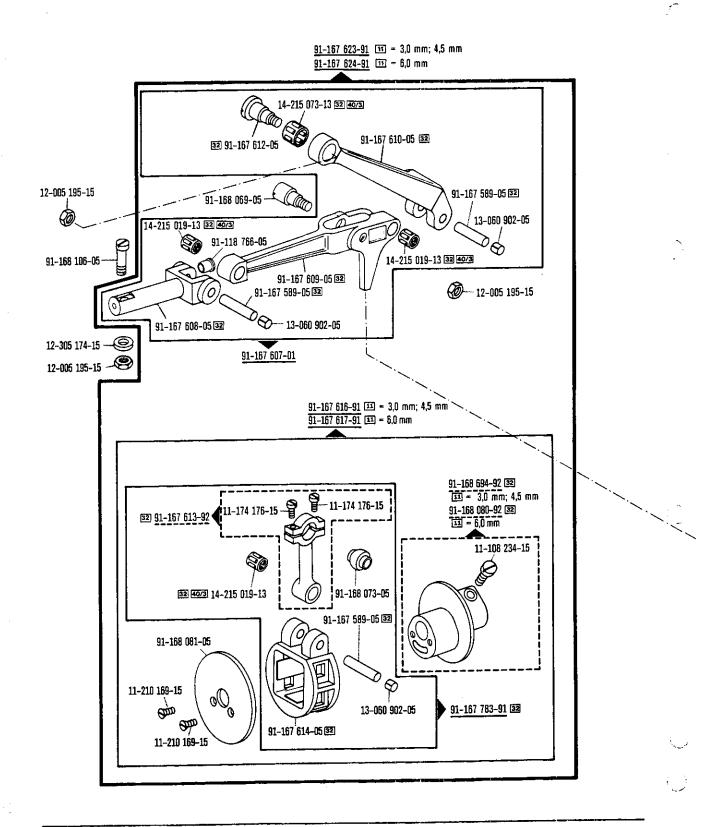

Pfaff 437

Frühere Ausführung, Stellstange Nr. 91-168 121-05 ist kenntlich durch den alten Lagerbolzen 30/6 Nr. 91-168 076-04 (siehe Seite 19), im Ersatzfall wieder bestellen. Earlier version, connecting rod is identified by the old-type fulcrum stud No. 91-168 076-04 (see page 19), to be re-ordered for replacement purposes. Ancienne version, bielle de règlage caractérisée par l'ancien boulon nº 91-168 076-04 (voir page 19), à commander à nouveau pour échange. Tipo anterior, la barra de ajuste es reconocible por el perno de apoyo antiguo № 91-168 076-04 (véase la página 19), en caso de sustitución pidase de nuevo.

Zu Nr. 91-168 121-05 in Verbindung mit Nr. 91-167 612-05 (siehe Seite 18). 90/30 For No. 91-168 121-05 in conjunction with No. 91-167 612-05 (see page 18). Pour nº 91-168 121-05 en liaison avec le nº 91-167 612-05 (voir page 18). Para № 91-168 121-05 en combinación con el № 91-167 612-05 (véase la página 18).