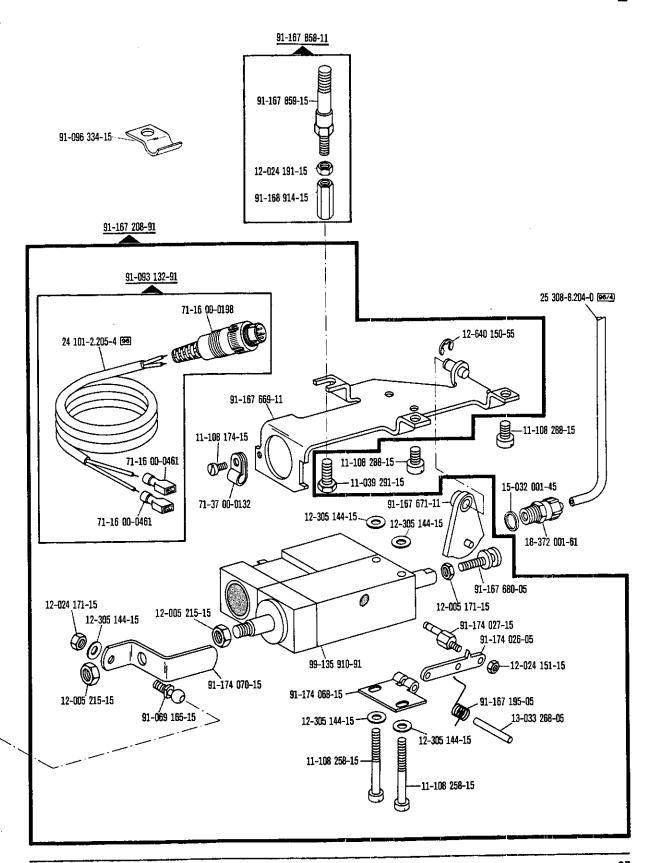

iones del registro 0



 $(\overline{\phantom{a}})$ 



6.88



siehe Erläuterungen Register 0 see explanations in section 0 voir légende registre 0 ver explicaciones del registro 0





siehe Erläuterungen Register 0
see explanations in section 0
voir légende registre 0
ver explicaciones del registro 0









siehe Erläuterungen Register 0
see explanations in section 0
voir légende registre 0
ver explicaciones del registro 0

siehe Erläuterungen Register 0
see explanations in section 0
voir légende registre 0
ver explicaciones del registro 0



34

siehe Erläuterungen Register 0 see explanations in section 0 voir tégende registre 0 ver explicaciones del registro 0



siehe Erfäuterungen Register 0
see explanations in section 0
voir légende registre 0
ver explicaciones del registro 0





siehe Erläuterungen Register 0
see explanations in section 0
voir légende registre 0
ver explicaciones del registro 0

-908/02 for para



6.88



## 71-59 00-0237

(nur bei Quick-Hebel-Stop-Motor NDK 700)
(on lever-operated NDK 700 Quick-Stop motor only)
(uniquement pour moteur Quick-Stop a levier, NDK 700)
(solo en motores Quick-Stop de palanca NDK 700)









## Schnurscheiben-Tabelle · Table of Pulleys

## Tableau des poulies à gorge · Tabla de poieas acanaladas

| Teilenummer<br>Part number<br>Numéros des pièces<br>Nº de las piezas | Motordrehzahl U/min<br>Motor speed (r.p.m.)<br>Régime moteur trs/mn<br>Regimen del motor<br>en r.p.m. | Frequenz<br>Frequency<br>Fréquence<br>Frecuencia | Schnurscheiben-Durchmesser <sup>®</sup> in mm<br>Pulley dia. <sup>®</sup> (mm)<br>Diamètre effec