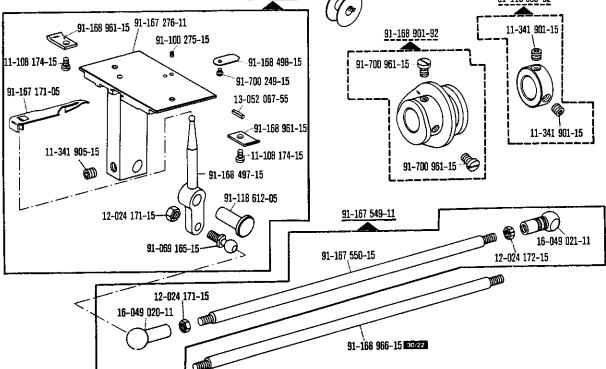

| Inhaltsübersicht                            | · Contents · Table des matières · Cor                                                               | itenido                   | 6.88                    |
|---------------------------------------------|-----------------------------------------------------------------------------------------------------|---------------------------|-------------------------|
| Register<br>Section<br>Registre<br>Registro |                                                                                                     |                           | Seite<br>Page<br>Página |
| 0                                           | Erläuterungen<br>Explanations<br>Légende<br>Explicaciones                                           |                           | 5                       |
|                                             | Schmiermittel-Tabelle<br>Table of lubricants<br>Tableau des lubrifiants<br>Tabla de lubricantes     |                           | 10                      |
| 1                                           | Kopfteile<br>Needle head parts<br>Pièces de tête<br>Piezas de la cabeza                             | Pfaff 437-706/81; -706/83 | 11                      |
| 2                                           | Armteile<br>Arm parts<br>Pièces de bras<br>Piezas del brazo                                         | Pfaff 437-706/81; -706/83 | 14                      |
| 3                                           | Grundplattenteile<br>Bedplate parts<br>Pièces du plateau fondamental<br>Piezas de la placa-base     | Pfaff 437-706/81; -706/83 | 23                      |
| 4                                           | Gehäuseteile<br>Housing parts<br>Parties du corps<br>Piezas del cárter                              | Pfaff 437-706/81; -706/83 | 30                      |
| 5                                           | Fadenabschneid-Einrichtung<br>Thread trimmer<br>Coupe-fil<br>Cortahilos                             | -900/01                   | 31                      |
| 6                                           | Fadenabschneid-Einrichtung<br>Thread trimmer<br>Coupe-fil<br>Cortahilos                             | -900/51                   | 34                      |
| 7                                           | Fadenabschneid-Einrichtung<br>Thread trimmer<br>Coupe-fil<br>Cortahilos                             | -900/75                   | 36                      |
| 8                                           | Fadennachzieh-Einrichtung<br>Thread pull-off mechanism<br>Tire-fil<br>Tirahilos auxiliar            | -908/02                   | 38                      |
| 9                                           | Fadenabstreifer<br>Thread wiper<br>Racleur de fil<br>Retirahilos                                    | -909/03                   | 40                      |
| 10                                          | Presserfuß-Automatik Automatic presser foot lifter Relève-pied automatique Alzaprensatelas          | -910/01                   | 41                      |
| 11                                          | Presserfuß-Automatik<br>Automatic presser foot lifter<br>Relève-pied automatique<br>Alzaprensatelas | -910/04                   | 44                      |
| 12                                          | Verriegelungs-Einrichtung<br>Backtacking mechanism<br>Dispositif à points d'arrêt<br>Rematador      | -911/05                   | 46                      |
| 13                                          | Verriegelungs-Einrichtung<br>Backtacking mechanism<br>Dispositif à points d'arrêt<br>Rematador      | -911/15<br>-911/35        | 51                      |