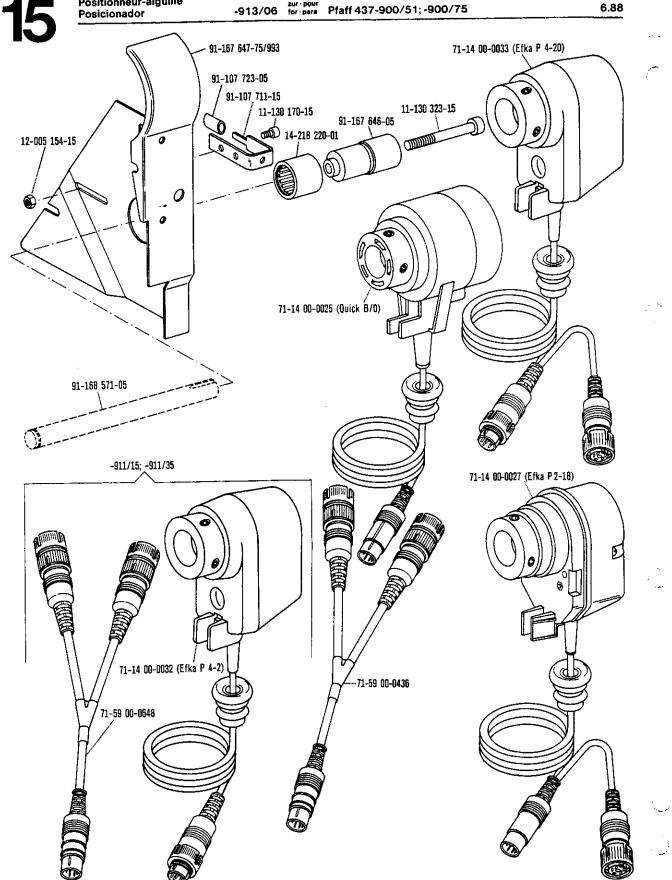

| ,,,,,,,,,,,,,,,,,,,,,,,,,,,,,,,,,,,,,,,     | · Contents · Table des matières · Contenido                                                                                      |                                                                                                                                                 | 6.88                    |
|---------------------------------------------|----------------------------------------------------------------------------------------------------------------------------------|-------------------------------------------------------------------------------------------------------------------------------------------------|-------------------------|
| Register<br>Section<br>Registre<br>Registro |                                                                                                                                  |                                                                                                                                                 | Seite<br>Page<br>Página |
| 14                                          | Nadelpositionier-Einrichtung<br>Automatic needle positioner<br>Positionneur-aiguille<br>Posicionador                             | -913/04                                                                                                                                         | 54                      |
| 15                                          | Nadelpositionier-Einrichtung<br>Automatic needle positioner<br>Positionneur-aiguille<br>Posicionador                             | -913/06                                                                                                                                         | 55                      |
| 16                                          | Nadelpositionier-Einrichtung<br>Automatic needle positioner<br>Positionneur-aiguille<br>Posicionador                             | -913/52                                                                                                                                         | 57                      |
| 17                                          | Stichverdichtungs-Einrichtung<br>Stitch condensation mechanism<br>Rètrécisseur de points<br>Condensador de puntadas              | -917/06                                                                                                                                         | 58                      |
| 18                                          | Wartungseinheit Air filter / lubricator Conditionneur d'air comprimé Grupo acondicionador del aire comprimido                    | -925/02                                                                                                                                         | 63                      |
| 19                                          | Zubehörteile Accessory parts Accessoires Accesorios                                                                              |                                                                                                                                                 | 64                      |
| 20                                          | Motoranschlußsatz<br>Motor connection kit<br>Jeu de pièces à raccorder le moteur<br>Juego de piezas para conexión del motor      | (Ausrüstung mit Motorschutzschalter)<br>(equipment with motor overload trip)<br>(avec contacteur-disjoncteur)<br>(con interruptor de seguridad) | 66                      |
| 21                                          | Motoranschlußsatz<br>Motor connection kit<br>Jeu de pièces à raccorder le moteur<br>Juego de piezas de conexión del motor        | (Ausrüstung mit Motordrehschalter)<br>(equipment with motor turn switch)<br>(avec interrupteur rotatif)<br>(con interruptor giratorio)          | 68                      |
| 22                                          | Fadenöler<br>Thread lubricator<br>Graisseur de fil<br>Lubrificador del hilo                                                      |                                                                                                                                                 | 69                      |
| 23                                          | Keilriemenscheiben-Tabelle<br>Table of V-belt pulleys<br>Tableau des poulies à gorge en V<br>Tabla de poleas para correas en "V" |                                                                                                                                                 | 70                      |
| <ul><li>23</li><li>24</li></ul>             | Nummernverzeichnis<br>Numerical index<br>Tableau des numéros<br>Indice numérico                                                  |                                                                                                                                                 | 71                      |
| Anhang<br>Appendix<br>Annexe<br>Anexo       | Unterklassen-Ausstattung<br>Subclass parts<br>Composition des sous-classes<br>Composición de las subclases                       |                                                                                                                                                 |                         |
|                                             |                                                                                                                                  |                                                                                                                                                 |                         |
|                                             |                                                                                                                                  |                                                                                                                                                 |                         |
|                                             |                                                                                                                                  |                                                                                                                                                 |                         |

-913/04 for para Pfaff 437-900/...

siehe Erläuterungen Register 0 see explanations in section 0 voir légende registre 0 ver explicaciones del registro 0

siehe Selte 62 see page 62 voir page 62 véase la página 62