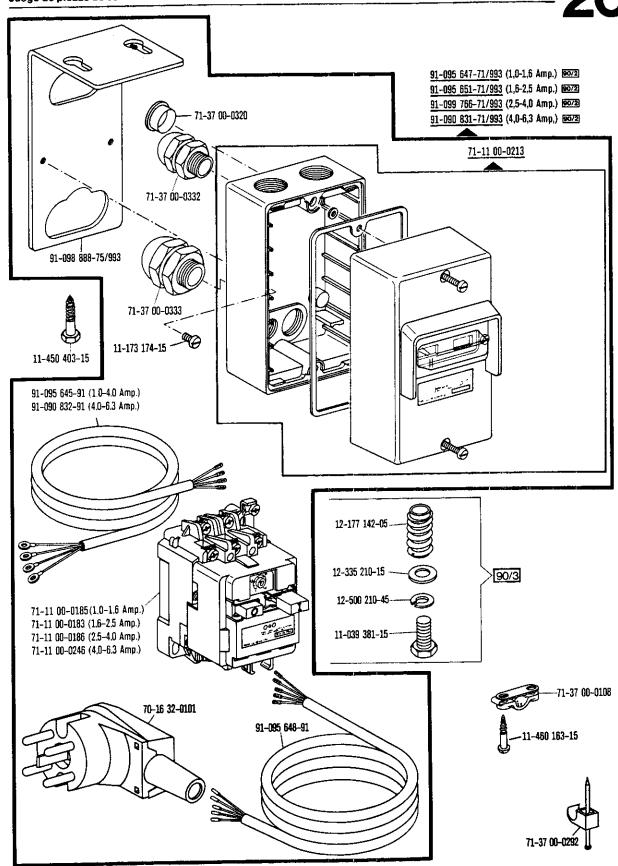

## 71-59 00-0237

(nur bei Quick-Hebel-Stop-Motor NDK 700)
(on lever-operated NDK 700 Quick-Stop motor only)
(uniquement pour moteur Quick-Stop a levier, NDK 700)
(solo en motores Quick-Stop de palanca NDK 700)