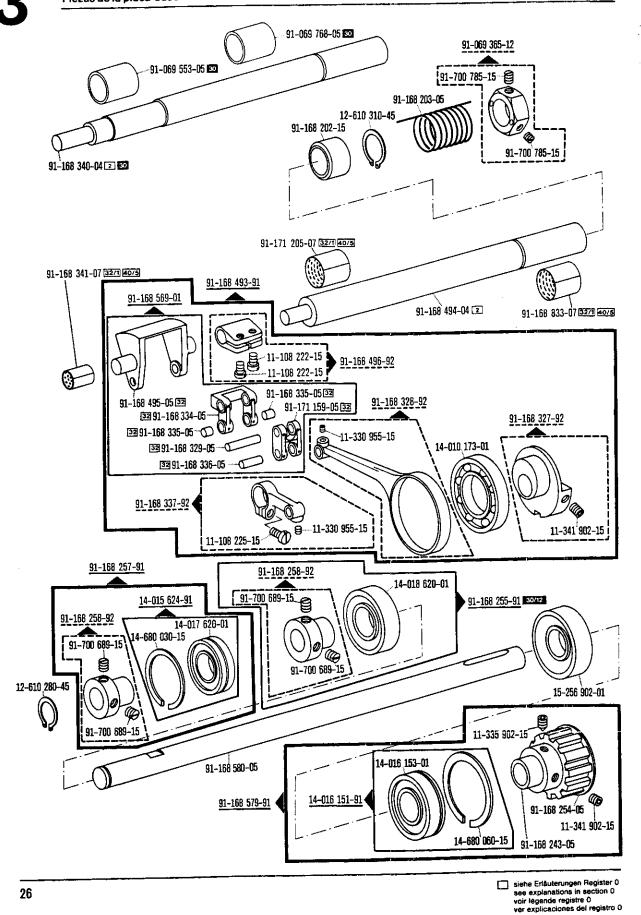

| Inhaltsübersicht                            | · Contents · Table des matières · Cor                                                               | itenido                   | 6.88                    |
|---------------------------------------------|-----------------------------------------------------------------------------------------------------|---------------------------|-------------------------|
| Register<br>Section<br>Registre<br>Registro |                                                                                                     |                           | Seite<br>Page<br>Página |
| 0                                           | Erläuterungen<br>Explanations<br>Légende<br>Explicaciones                                           |                           | 5                       |
|                                             | Schmiermittel-Tabelle<br>Table of lubricants<br>Tableau des lubrifiants<br>Tabla de lubricantes     |                           | 10                      |
| 1                                           | Kopfteile<br>Needle head parts<br>Pièces de tête<br>Piezas de la cabeza                             | Pfaff 437-706/81; -706/83 | 11                      |
| 2                                           | Armteile<br>Arm parts<br>Pièces de bras<br>Piezas del brazo                                         | Pfaff 437-706/81; -706/83 | 14                      |
| 3                                           | Grundplattenteile<br>Bedplate parts<br>Pièces du plateau fondamental<br>Piezas de la placa-base     | Pfaff 437-706/81; -706/83 | 23                      |
| 4                                           | Gehäuseteile<br>Housing parts<br>Parties du corps<br>Piezas del cárter                              | Pfaff 437-706/81; -706/83 | 30                      |
| 5                                           | Fadenabschneid-Einrichtung<br>Thread trimmer<br>Coupe-fil<br>Cortahilos                             | -900/01                   | 31                      |
| 6                                           | Fadenabschneid-Einrichtung<br>Thread trimmer<br>Coupe-fil<br>Cortahilos                             | -900/51                   | 34                      |
| 7                                           | Fadenabschneid-Einrichtung<br>Thread trimmer<br>Coupe-fil<br>Cortahilos                             | -900/75                   | 36                      |
| 8                                           | Fadennachzieh-Einrichtung<br>Thread pull-off mechanism<br>Tire-fil<br>Tirahilos auxiliar            | -908/02                   | 38                      |
| 9                                           | Fadenabstreifer<br>Thread wiper<br>Racleur de fil<br>Retirahilos                                    | -909/03                   | 40                      |
| 10                                          | Presserfuß-Automatik Automatic presser foot lifter Relève-pied automatique Alzaprensatelas          | -910/01                   | 41                      |
| 11                                          | Presserfuß-Automatik<br>Automatic presser foot lifter<br>Relève-pied automatique<br>Alzaprensatelas | -910/04                   | 44                      |
| 12                                          | Verriegelungs-Einrichtung<br>Backtacking mechanism<br>Dispositif à points d'arrêt<br>Rematador      | -911/05                   | 46                      |
| 13                                          | Verriegelungs-Einrichtung<br>Backtacking mechanism<br>Dispositif à points d'arrêt<br>Rematador      | -911/15<br>-911/35        | 51                      |