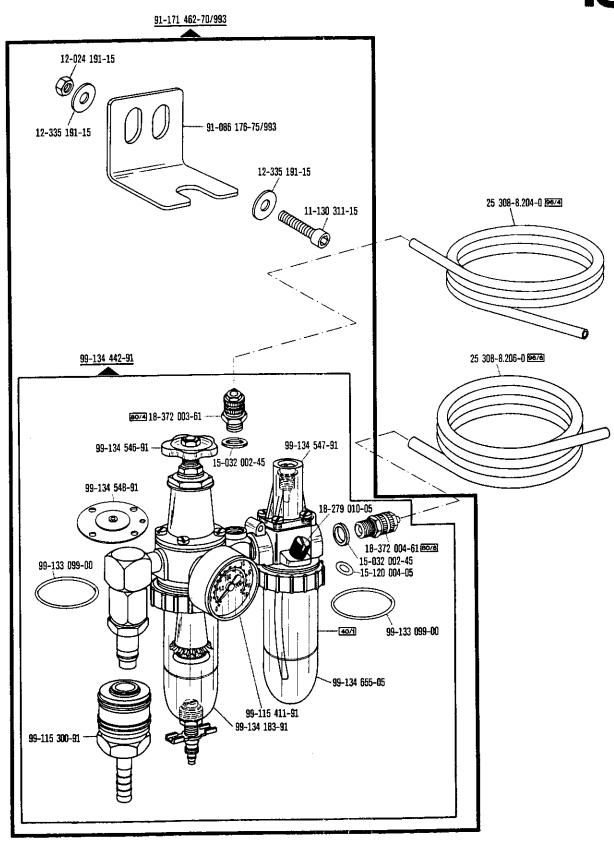

-908/02 for para

6.88

25 308-8.204-0 96/4

<sup>\*)</sup> Beinhaltet Presserfuß-Automatik -910/04 With automatic presser foot lifter -910/04 Relève-pied compris. -910/04 Alzaprensatelas automático -910/04

siehe Erläuterungen Register 0 see explanations in section 0 voir légende registre 0 ver explicaciones del registro 0

<sup>\*)</sup> Beinhaltet Presserfuß-Automatik -910/04 With automatic presser foot litter -910/04 Reléve-pied compris. -910/04 Alzaprensatelas automatico -910/04

Zur Wartungseinheit
 For conditioning unit
 Pour la conditionneur d'air comprime
 Para las require grupo acondicionador del aire