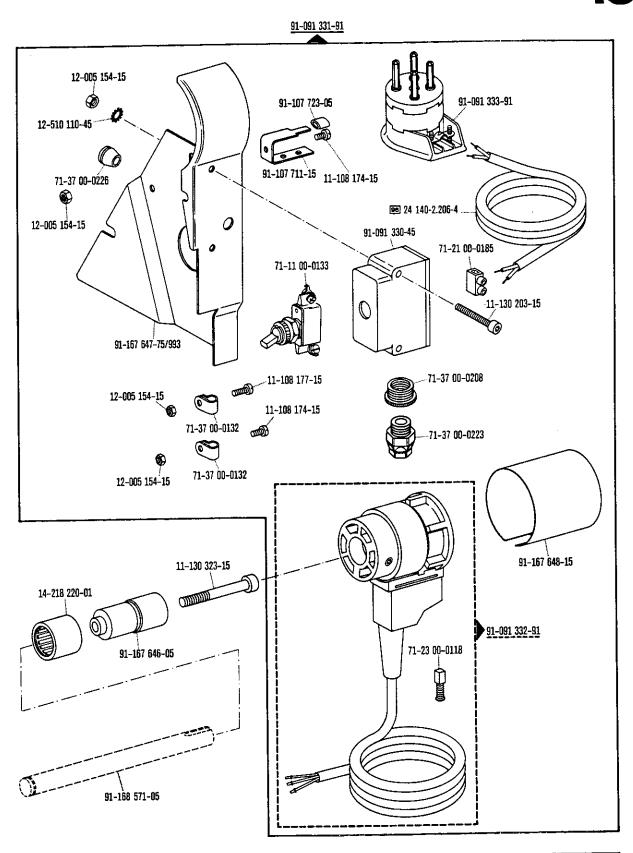

istro 0

**3**---12-305 174-15

-11-130 287-15

11-210 239-15



siehe Erläuterungen Register 0 see explanations in section 0 voir légende registre 0 ver explicaciones del registro 0













siehe Erläuterungen Register 0 see explanations in section 0 voir légende registre 0 ver explicaciones del registro 0

<sup>\*)</sup> Beinhaltet Presserfuß-Automatik -910/04 With automatic presser foot lifter -910/04 Relève-pied compris. -910/04 Alzaprensatelas automático -910/04



siehe Erläuterungen Register 0 see explanations in section 0 voir légende registre 0 ver explicaciones del registro 0

<sup>\*)</sup> Beinhaltet Presserfuß-Automatik -910/04 With automatic presser foot lifter -910/04 Releve-pied compris. -910/04 Alzaprensatelas automatico -910/04



-913/04 for para Pfaff 437-900/...



siehe Erläuterungen Register 0 see explanations in section 0 voir légende registre 0 ver explicaciones del registro 0







siehe Selte 62 see page 62 voir page 62 véase la página 62



25 308-8.204-0 96/4

<sup>\*)</sup> Beinhaltet Presserfuß-Automatik -910/04 With automatic presser foot lifter -910/04 Relève-pied compris. -910/04 Alzaprensatelas automático -910/04

siehe Erläuterungen Register 0 see explanations in section 0 voir légende registre 0 ver explicaciones del registro 0



<sup>\*)</sup> Beinhaltet Presserfuß-Automatik -910/04 With automatic presser foot litter -910/04 Reléve-pied compris. -910/04 Alzaprensatelas automatico -910/04

Zur Wartungseinheit
 For conditioning unit
 Pour la conditionneur d'air comprime
 Para las require grupo acondicionador del aire









siehe