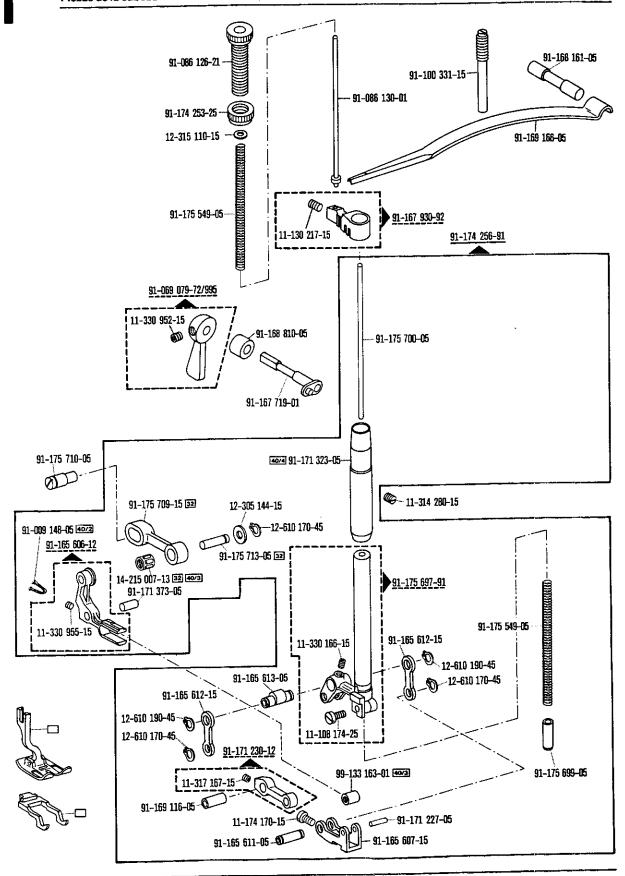

| Inhaltsübersicht                            | · Contents · Table des matières · Cor                                                               | itenido                   | 6.88                    |
|---------------------------------------------|-----------------------------------------------------------------------------------------------------|---------------------------|-------------------------|
| Register<br>Section<br>Registre<br>Registro |                                                                                                     |                           | Seite<br>Page<br>Página |
| 0                                           | Erläuterungen<br>Explanations<br>Légende<br>Explicaciones                                           |                           | 5                       |
|                                             | Schmiermittel-Tabelle<br>Table of lubricants<br>Tableau des lubrifiants<br>Tabla de lubricantes     |                           | 10                      |
| 1                                           | Kopfteile<br>Needle head parts<br>Pièces de tête<br>Piezas de la cabeza                             | Pfaff 437-706/81; -706/83 | 11                      |
| 2                                           | Armteile<br>Arm parts<br>Pièces de bras<br>Piezas del brazo                                         | Pfaff 437-706/81; -706/83 | 14                      |
| 3                                           | Grundplattenteile<br>Bedplate parts<br>Pièces du plateau fondamental<br>Piezas de la placa-base     | Pfaff 437-706/81; -706/83 | 23                      |
| 4                                           | Gehäuseteile<br>Housing parts<br>Parties du corps<br>Piezas del cárter                              | Pfaff 437-706/81; -706/83 | 30                      |
| 5                                           | Fadenabschneid-Einrichtung<br>Thread trimmer<br>Coupe-fil<br>Cortahilos                             | -900/01                   | 31                      |
| 6                                           | Fadenabschneid-Einrichtung<br>Thread trimmer<br>Coupe-fil<br>Cortahilos                             | -900/51                   | 34                      |
| 7                                           | Fadenabschneid-Einrichtung<br>Thread trimmer<br>Coupe-fil<br>Cortahilos                             | -900/75                   | 36                      |
| 8                                           | Fadennachzieh-Einrichtung<br>Thread pull-off mechanism<br>Tire-fil<br>Tirahilos auxiliar            | -908/02                   | 38                      |
| 9                                           | Fadenabstreifer<br>Thread wiper<br>Racleur de fil<br>Retirahilos                                    | -909/03                   | 40                      |
| 10                                          | Presserfuß-Automatik Automatic presser foot lifter Relève-pied automatique Alzaprensatelas          | -910/01                   | 41                      |
| 11                                          | Presserfuß-Automatik<br>Automatic presser foot lifter<br>Relève-pied automatique<br>Alzaprensatelas | -910/04                   | 44                      |
| 12                                          | Verriegelungs-Einrichtung<br>Backtacking mechanism<br>Dispositif à points d'arrêt<br>Rematador      | -911/05                   | 46                      |
| 13                                          | Verriegelungs-Einrichtung<br>Backtacking mechanism<br>Dispositif à points d'arrêt<br>Rematador      | -911/15<br>-911/35        | 51                      |