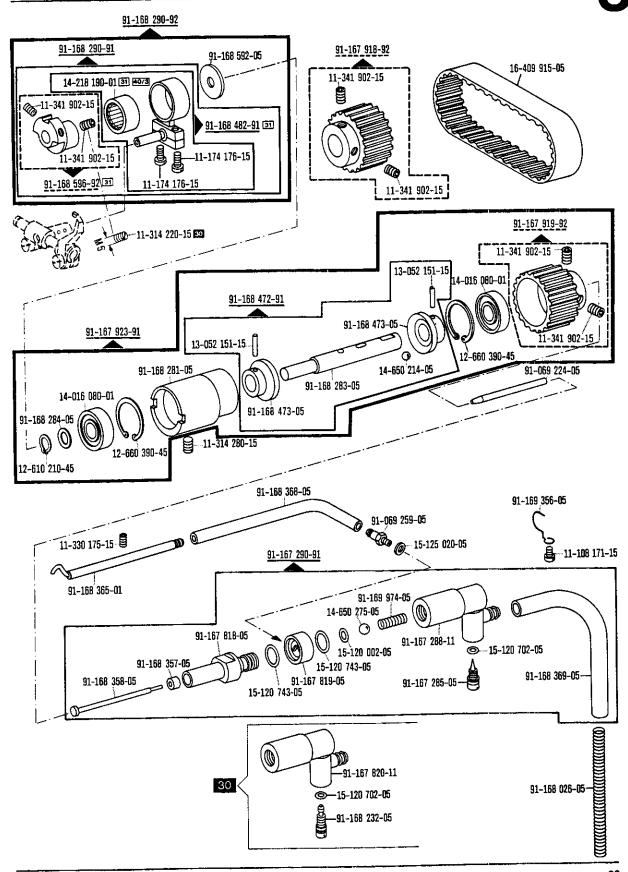

| Inhaltsübersicht                            | · Contents · Table des matières · Cor                                                               | itenido                   | 6.88                    |
|---------------------------------------------|-----------------------------------------------------------------------------------------------------|---------------------------|-------------------------|
| Register<br>Section<br>Registre<br>Registro |                                                                                                     |                           | Seite<br>Page<br>Página |
| 0                                           | Erläuterungen<br>Explanations<br>Légende<br>Explicaciones                                           |                           | 5                       |
|                                             | Schmiermittel-Tabelle<br>Table of lubricants<br>Tableau des lubrifiants<br>Tabla de lubricantes     |                           | 10                      |
| 1                                           | Kopfteile<br>Needle head parts<br>Pièces de tête<br>Piezas de la cabeza                             | Pfaff 437-706/81; -706/83 | 11                      |
| 2                                           | Armteile<br>Arm parts<br>Pièces de bras<br>Piezas del brazo                                         | Pfaff 437-706/81; -706/83 | 14                      |
| 3                                           | Grundplattenteile<br>Bedplate parts<br>Pièces du plateau fondamental<br>Piezas de la placa-base     | Pfaff 437-706/81; -706/83 | 23                      |
| 4                                           | Gehäuseteile<br>Housing parts<br>Parties du corps<br>Piezas del cárter                              | Pfaff 437-706/81; -706/83 | 30                      |
| 5                                           | Fadenabschneid-Einrichtung<br>Thread trimmer<br>Coupe-fil<br>Cortahilos                             | -900/01                   | 31                      |
| 6                                           | Fadenabschneid-Einrichtung<br>Thread trimmer<br>Coupe-fil<br>Cortahilos                             | -900/51                   | 34                      |
| 7                                           | Fadenabschneid-Einrichtung<br>Thread trimmer<br>Coupe-fil<br>Cortahilos                             | -900/75                   | 36                      |
| 8                                           | Fadennachzieh-Einrichtung<br>Thread pull-off mechanism<br>Tire-fil<br>Tirahilos auxiliar            | -908/02                   | 38                      |
| 9                                           | Fadenabstreifer<br>Thread wiper<br>Racleur de fil<br>Retirahilos                                    | -909/03                   | 40                      |
| 10                                          | Presserfuß-Automatik Automatic presser foot lifter Relève-pied automatique Alzaprensatelas          | -910/01                   | 41                      |
| 11                                          | Presserfuß-Automatik<br>Automatic presser foot lifter<br>Relève-pied automatique<br>Alzaprensatelas | -910/04                   | 44                      |
| 12                                          | Verriegelungs-Einrichtung<br>Backtacking mechanism<br>Dispositif à points d'arrêt<br>Rematador      | -911/05                   | 46                      |
| 13                                          | Verriegelungs-Einrichtung<br>Backtacking mechanism<br>Dispositif à points d'arrêt<br>Rematador      | -911/15<br>-911/35        | 51                      |