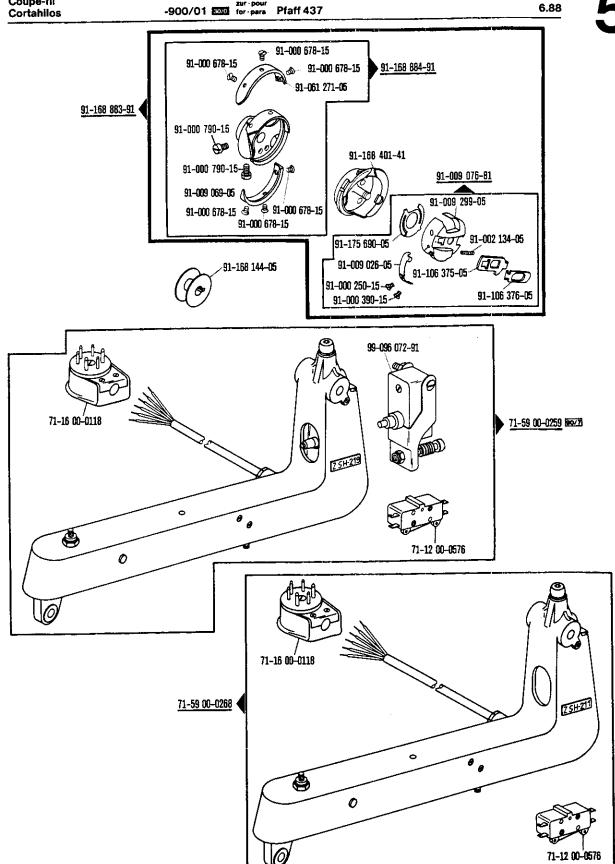

| Inhaltsübersicht                            | · Contents · Table des matières · Cor                                                               | itenido                   | 6.88                    |
|---------------------------------------------|-----------------------------------------------------------------------------------------------------|---------------------------|-------------------------|
| Register<br>Section<br>Registre<br>Registro |                                                                                                     |                           | Seite<br>Page<br>Página |
| 0                                           | Erläuterungen<br>Explanations<br>Légende<br>Explicaciones                                           |                           | 5                       |
|                                             | Schmiermittel-Tabelle<br>Table of lubricants<br>Tableau des lubrifiants<br>Tabla de lubricantes     |                           | 10                      |
| 1                                           | Kopfteile<br>Needle head parts<br>Pièces de tête<br>Piezas de la cabeza                             | Pfaff 437-706/81; -706/83 | 11                      |
| 2                                           | Armteile<br>Arm parts<br>Pièces de bras<br>Piezas del brazo                                         | Pfaff 437-706/81; -706/83 | 14                      |
| 3                                           | Grundplattenteile<br>Bedplate parts<br>Pièces du plateau fondamental<br>Piezas de la placa-base     | Pfaff 437-706/81; -706/83 | 23                      |
| 4                                           | Gehäuseteile<br>Housing parts<br>Parties du corps<br>Piezas del cárter                              | Pfaff 437-706/81; -706/83 | 30                      |
| 5                                           | Fadenabschneid-Einrichtung<br>Thread trimmer<br>Coupe-fil<br>Cortahilos                             | -900/01                   | 31                      |
| 6                                           | Fadenabschneid-Einrichtung<br>Thread trimmer<br>Coupe-fil<br>Cortahilos                             | -900/51                   | 34                      |
| 7                                           | Fadenabschneid-Einrichtung<br>Thread trimmer<br>Coupe-fil<br>Cortahilos                             | -900/75                   | 36                      |
| 8                                           | Fadennachzieh-Einrichtung<br>Thread pull-off mechanism<br>Tire-fil<br>Tirahilos auxiliar            | -908/02                   | 38                      |
| 9                                           | Fadenabstreifer<br>Thread wiper<br>Racleur de fil<br>Retirahilos                                    | -909/03                   | 40                      |
| 10                                          | Presserfuß-Automatik Automatic presser foot lifter Relève-pied automatique Alzaprensatelas          | -910/01                   | 41                      |
| 11                                          | Presserfuß-Automatik<br>Automatic presser foot lifter<br>Relève-pied automatique<br>Alzaprensatelas | -910/04                   | 44                      |
| 12                                          | Verriegelungs-Einrichtung<br>Backtacking mechanism<br>Dispositif à points d'arrêt<br>Rematador      | -911/05                   | 46                      |
| 13                                          | Verriegelungs-Einrichtung<br>Backtacking mechanism<br>Dispositif à points d'arrêt<br>Rematador      | -911/15<br>-911/35        | 51                      |