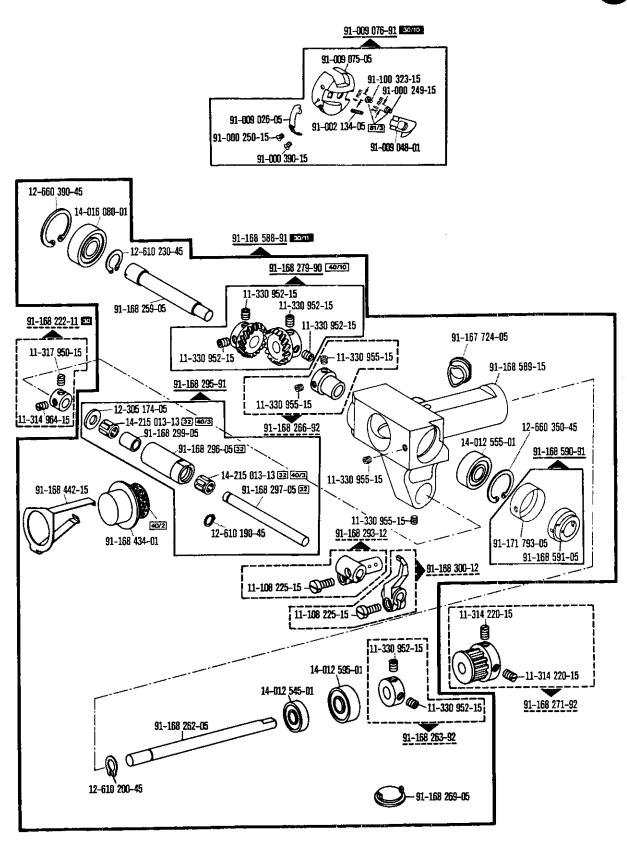

| Inhaltsübersicht                            | · Contents · Table des matières · Cor                                                               | itenido                   | 6.88                    |
|---------------------------------------------|-----------------------------------------------------------------------------------------------------|---------------------------|-------------------------|
| Register<br>Section<br>Registre<br>Registro |                                                                                                     |                           | Seite<br>Page<br>Página |
| 0                                           | Erläuterungen<br>Explanations<br>Légende<br>Explicaciones                                           |                           | 5                       |
|                                             | Schmiermittel-Tabelle<br>Table of lubricants<br>Tableau des lubrifiants<br>Tabla de lubricantes     |                           | 10                      |
| 1                                           | Kopfteile<br>Needle head parts<br>Pièces de tête<br>Piezas de la cabeza                             | Pfaff 437-706/81; -706/83 | 11                      |
| 2                                           | Armteile<br>Arm parts<br>Pièces de bras<br>Piezas del brazo                                         | Pfaff 437-706/81; -706/83 | 14                      |
| 3                                           | Grundplattenteile<br>Bedplate parts<br>Pièces du plateau fondamental<br>Piezas de la placa-base     | Pfaff 437-706/81; -706/83 | 23                      |
| 4                                           | Gehäuseteile<br>Housing parts<br>Parties du corps<br>Piezas del cárter                              | Pfaff 437-706/81; -706/83 | 30                      |
| 5                                           | Fadenabschneid-Einrichtung<br>Thread trimmer<br>Coupe-fil<br>Cortahilos                             | -900/01                   | 31                      |
| 6                                           | Fadenabschneid-Einrichtung<br>Thread trimmer<br>Coupe-fil<br>Cortahilos                             | -900/51                   | 34                      |
| 7                                           | Fadenabschneid-Einrichtung<br>Thread trimmer<br>Coupe-fil<br>Cortahilos                             | -900/75                   | 36                      |
| 8                                           | Fadennachzieh-Einrichtung<br>Thread pull-off mechanism<br>Tire-fil<br>Tirahilos auxiliar            | -908/02                   | 38                      |
| 9                                           | Fadenabstreifer<br>Thread wiper<br>Racleur de fil<br>Retirahilos                                    | -909/03                   | 40                      |
| 10                                          | Presserfuß-Automatik Automatic presser foot lifter Relève-pied automatique Alzaprensatelas          | -910/01                   | 41                      |
| 11                                          | Presserfuß-Automatik<br>Automatic presser foot lifter<br>Relève-pied automatique<br>Alzaprensatelas | -910/04                   | 44                      |
| 12                                          | Verriegelungs-Einrichtung<br>Backtacking mechanism<br>Dispositif à points d'arrêt<br>Rematador      | -911/05                   | 46                      |
| 13                                          | Verriegelungs-Einrichtung<br>Backtacking mechanism<br>Dispositif à points d'arrêt<br>Rematador      | -911/15<br>-911/35        | 51                      |