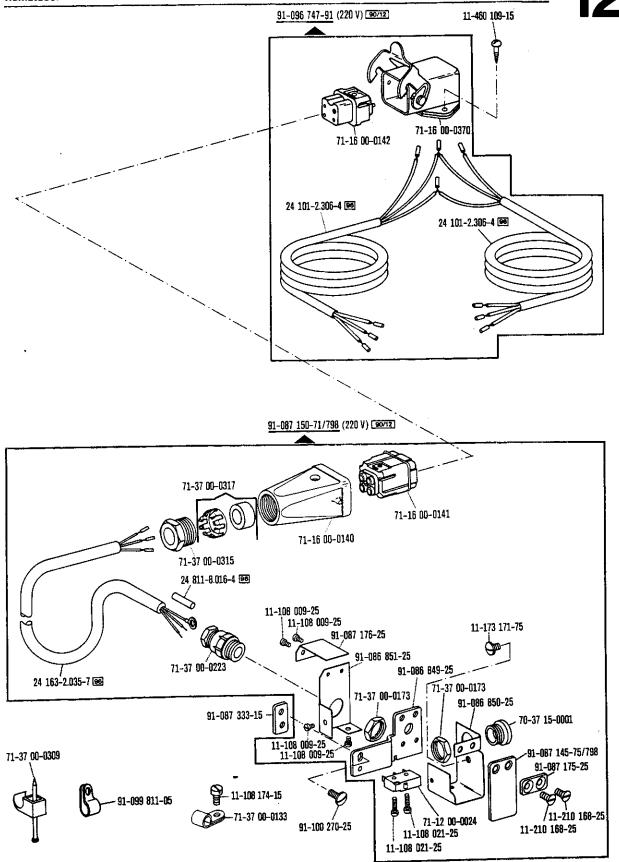

| 60 Hz (c/s)                                      | 56                                                                                                                                                               |

siehe Erläuterungen Register 0 see explanations in section 0 voir légende registre 0 ver explicaciones del registro 0

<sup>1)</sup> Wirksamer Durchmesser Effective diameter Diamètre effectif Diámetro efectivo



siehe Erläuterungen Register 0 see explanations in section 0 voir légende registre 0 ver explicaciones del registro 0

**3**---12-305 174-15

-11-130 287-15

11-210 239-15



siehe Erläuterungen Register 0 see explanations in section 0 voir légende registre 0 ver explicaciones del registro 0













siehe Erläuterungen Register 0 see explanations in section 0 voir légende registre 0 ver explicaciones del registro 0

<sup>\*)</sup> Beinhaltet Presserfuß-Automatik -910/04 With automatic presser foot lifter -910/04 Relève-pied compris. -910/04 Alzaprensatelas automático -910/04



siehe Erläuterungen Register 0 see explanations in section 0 voir légende registre 0 ver explicaciones del registro 0

<sup>\*)</sup> Beinhaltet Presserfuß-Automatik -910/04 With automatic presser foot lifter -910/04 Releve-pied compris. -910/04 Alzaprensatelas automatico -910/04



-913/04 for para Pfaff 437-900/...



siehe Erläuterungen Register 0 see explanations in section 0 voir légende registre 0 ver explicaciones del registro 0







siehe Selte 62 see page 62 voir page 62 véase la página 62