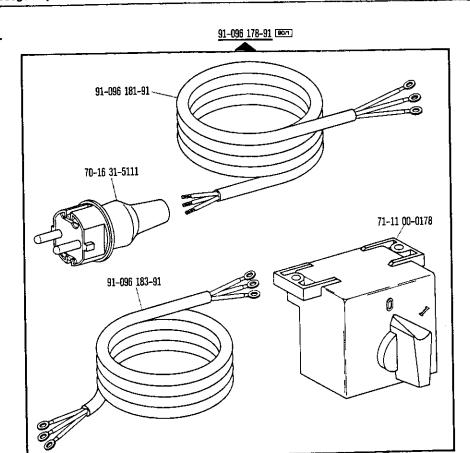

o -910/04

siehe Erläuterungen Register 0 see explanations in section 0 voir légende registre 0 ver explicaciones del registro 0



<sup>\*)</sup> Beinhaltet Presserfuß-Automatik -910/04 With automatic presser foot litter -910/04 Reléve-pied compris. -910/04 Alzaprensatelas automatico -910/04

Zur Wartungseinheit
 For conditioning unit
 Pour la conditionneur d'air comprime
 Para las require grupo acondicionador del aire









siehe Erläuterungen Register 0
see explanations in section 0
voir légende registre 0
var explicaciones del registro 0





siehe Erläuterungen Register 0
see explanations in section 0
voir tégende registre 0
voir explicaciones del registro 0





siehe Ertäuterungeri Register 0 see explanations in section 0 voir légende registre 0 ver explicaciones del registro 0





siehe Erläuterungen Register 0
see explanations in section 0
voir légende registre 0
ver explicaciones del registro 0





siehe Erläuterungen Register 0
see explanations in section 0
voir légende registre 0
ver explicaciones del registro 0



Keilriemenscheiben-Tabelle Table of V-belt pulleys Tableau des poulies à gorge en V Tabla de poleas para correas en "V"

| Nähgeschwindigkeit max. Stiche/min<br>Maximum sewing speed in s.p.m.<br>Nombre de points max./mn<br>Número máx. de puntadas por minuto | Motordrehzahl U/min<br>Motor speed in r.p.m.<br>Régime moteur en tours/mn<br>Régimen del motor en r.p.m. | Frequenz<br>Frequency<br>Fréquence<br>Frecuencia | Handrad-Durchmesser <sup>®</sup> in mm<br>Balance wheel diameter <sup>®</sup> in mm<br>Diamètre du volant <sup>®</sup> en mm<br>Diámet