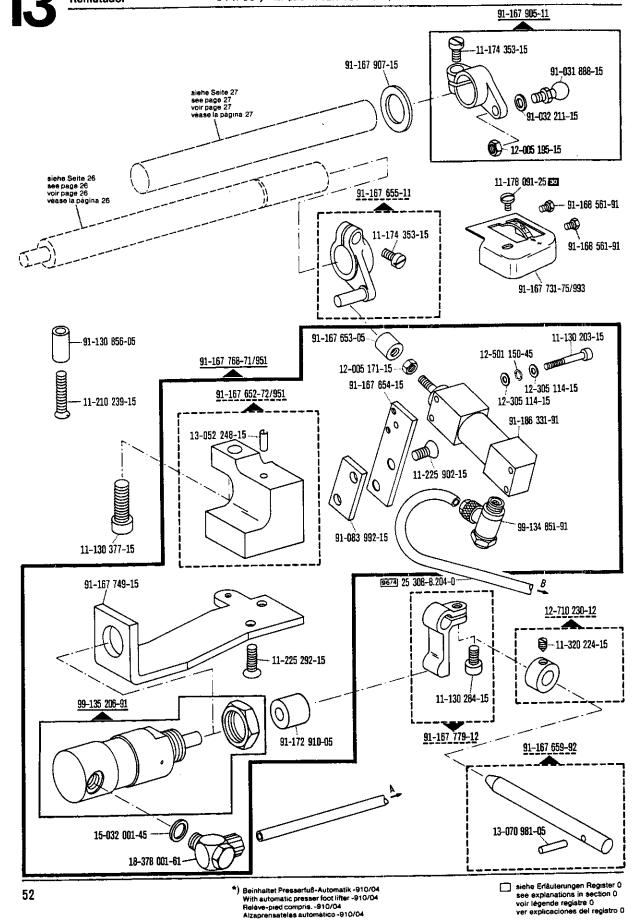

siehe Erläuterungen Register 0 see explanations in section 0 voir légende registre 0 ver explicaciones del registro 0

<sup>\*)</sup> Beinhaltet Presserfuß-Automatik -910/04 With automatic presser foot lifter -910/04 Relève-pied compris. -910/04 Alzaprensatelas automático -910/04

siehe Erläuterungen Register 0 see explanations in section 0 voir légende registre 0 ver explicaciones del registro 0

<sup>\*)</sup> Beinhaltet Presserfuß-Automatik -910/04 With automatic presser foot lifter -910/04 Releve-pied compris. -910/04 Alzaprensatelas automatico -910/04