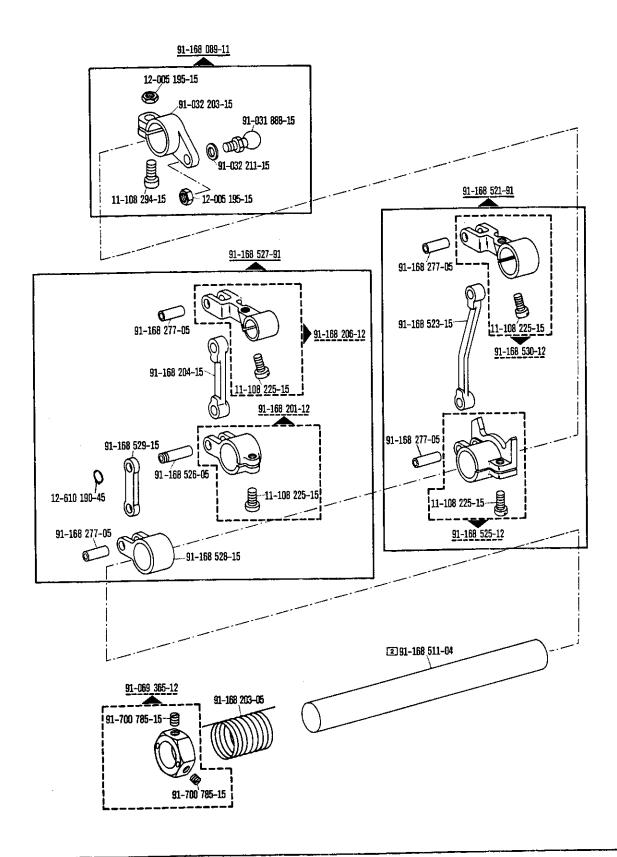

| Inhaltsübersicht                            | · Contents · Table des matières · Cor                                                               | itenido                   | 6.88                    |
|---------------------------------------------|-----------------------------------------------------------------------------------------------------|---------------------------|-------------------------|
| Register<br>Section<br>Registre<br>Registro |                                                                                                     |                           | Seite<br>Page<br>Página |
| 0                                           | Erläuterungen<br>Explanations<br>Légende<br>Explicaciones                                           |                           | 5                       |
|                                             | Schmiermittel-Tabelle<br>Table of lubricants<br>Tableau des lubrifiants<br>Tabla de lubricantes     |                           | 10                      |
| 1                                           | Kopfteile<br>Needle head parts<br>Pièces de tête<br>Piezas de la cabeza                             | Pfaff 437-706/81; -706/83 | 11                      |
| 2                                           | Armteile<br>Arm parts<br>Pièces de bras<br>Piezas del brazo                                         | Pfaff 437-706/81; -706/83 | 14                      |
| 3                                           | Grundplattenteile<br>Bedplate parts<br>Pièces du plateau fondamental<br>Piezas de la placa-base     | Pfaff 437-706/81; -706/83 | 23                      |
| 4                                           | Gehäuseteile<br>Housing parts<br>Parties du corps<br>Piezas del cárter                              | Pfaff 437-706/81; -706/83 | 30                      |
| 5                                           | Fadenabschneid-Einrichtung<br>Thread trimmer<br>Coupe-fil<br>Cortahilos                             | -900/01                   | 31                      |
| 6                                           | Fadenabschneid-Einrichtung<br>Thread trimmer<br>Coupe-fil<br>Cortahilos                             | -900/51                   | 34                      |
| 7                                           | Fadenabschneid-Einrichtung<br>Thread trimmer<br>Coupe-fil<br>Cortahilos                             | -900/75                   | 36                      |
| 8                                           | Fadennachzieh-Einrichtung<br>Thread pull-off mechanism<br>Tire-fil<br>Tirahilos auxiliar            | -908/02                   | 38                      |
| 9                                           | Fadenabstreifer<br>Thread wiper<br>Racleur de fil<br>Retirahilos                                    | -909/03                   | 40                      |
| 10                                          | Presserfuß-Automatik Automatic presser foot lifter Relève-pied automatique Alzaprensatelas          | -910/01                   | 41                      |
| 11                                          | Presserfuß-Automatik<br>Automatic presser foot lifter<br>Relève-pied automatique<br>Alzaprensatelas | -910/04                   | 44                      |
| 12                                          | Verriegelungs-Einrichtung<br>Backtacking mechanism<br>Dispositif à points d'arrêt<br>Rematador      | -911/05                   | 46                      |
| 13                                          | Verriegelungs-Einrichtung<br>Backtacking mechanism<br>Dispositif à points d'arrêt<br>Rematador      | -911/15<br>-911/35        | 51                      |