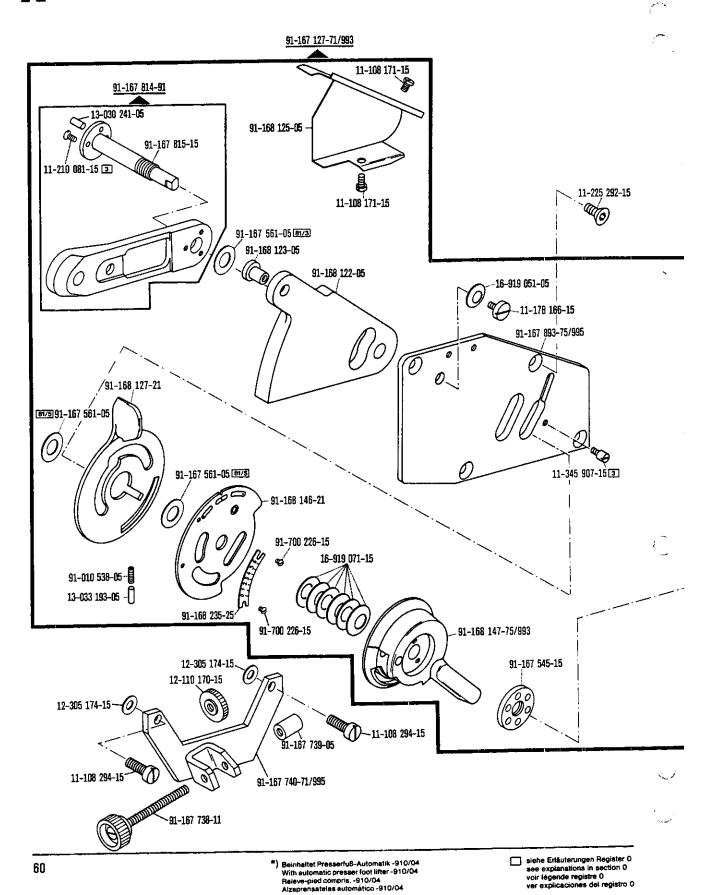

siehe Erläuterungen Register 0 see explanations in section 0 voir légende registre 0 ver explicaciones del registro 0

<sup>\*)</sup> Beinhaltet Presserfuß-Automatik -910/04 With automatic presser foot lifter -910/04 Relève-pied compris. -910/04 Alzaprensatelas automático -910/04

siehe Erläuterungen Register 0 see explanations in section 0 voir légende registre 0 ver explicaciones del registro 0

<sup>\*)</sup> Beinhaltet Presserfuß-Automatik -910/04 With automatic presser foot lifter -910/04 Releve-pied compris. -910/04 Alzaprensatelas automatico -910/04