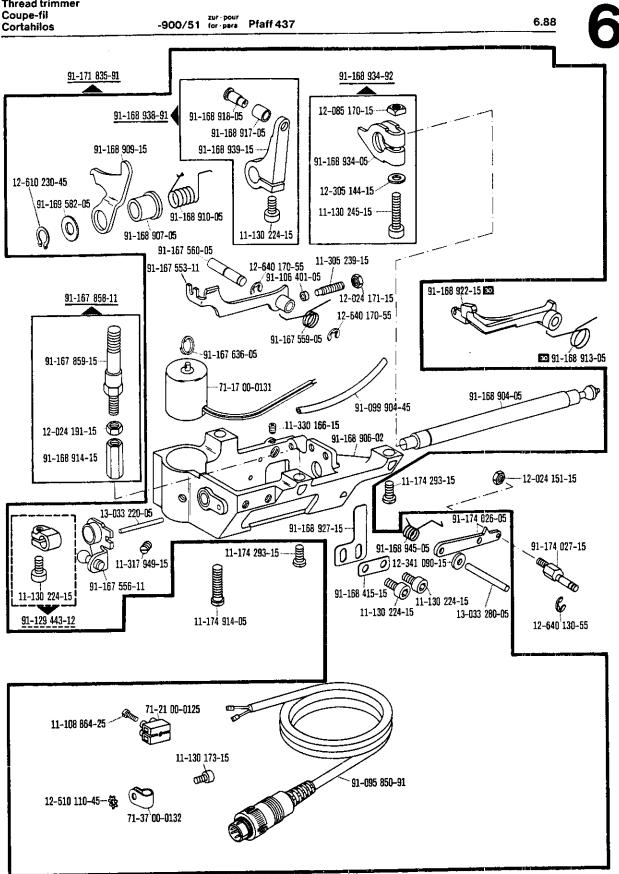

| Inhaltsübersicht                            | · Contents · Table des matières · Cor                                                               | itenido                   | 6.88                    |
|---------------------------------------------|-----------------------------------------------------------------------------------------------------|---------------------------|-------------------------|
| Register<br>Section<br>Registre<br>Registro |                                                                                                     |                           | Seite<br>Page<br>Página |
| 0                                           | Erläuterungen<br>Explanations<br>Légende<br>Explicaciones                                           |                           | 5                       |
|                                             | Schmiermittel-Tabelle<br>Table of lubricants<br>Tableau des lubrifiants<br>Tabla de lubricantes     |                           | 10                      |
| 1                                           | Kopfteile<br>Needle head parts<br>Pièces de tête<br>Piezas de la cabeza                             | Pfaff 437-706/81; -706/83 | 11                      |
| 2                                           | Armteile<br>Arm parts<br>Pièces de bras<br>Piezas del brazo                                         | Pfaff 437-706/81; -706/83 | 14                      |
| 3                                           | Grundplattenteile<br>Bedplate parts<br>Pièces du plateau fondamental<br>Piezas de la placa-base     | Pfaff 437-706/81; -706/83 | 23                      |
| 4                                           | Gehäuseteile<br>Housing parts<br>Parties du corps<br>Piezas del cárter                              | Pfaff 437-706/81; -706/83 | 30                      |
| 5                                           | Fadenabschneid-Einrichtung<br>Thread trimmer<br>Coupe-fil<br>Cortahilos                             | -900/01                   | 31                      |
| 6                                           | Fadenabschneid-Einrichtung<br>Thread trimmer<br>Coupe-fil<br>Cortahilos                             | -900/51                   | 34                      |
| 7                                           | Fadenabschneid-Einrichtung<br>Thread trimmer<br>Coupe-fil<br>Cortahilos                             | -900/75                   | 36                      |
| 8                                           | Fadennachzieh-Einrichtung<br>Thread pull-off mechanism<br>Tire-fil<br>Tirahilos auxiliar            | -908/02                   | 38                      |
| 9                                           | Fadenabstreifer<br>Thread wiper<br>Racleur de fil<br>Retirahilos                                    | -909/03                   | 40                      |
| 10                                          | Presserfuß-Automatik Automatic presser foot lifter Relève-pied automatique Alzaprensatelas          | -910/01                   | 41                      |
| 11                                          | Presserfuß-Automatik<br>Automatic presser foot lifter<br>Relève-pied automatique<br>Alzaprensatelas | -910/04                   | 44                      |
| 12                                          | Verriegelungs-Einrichtung<br>Backtacking mechanism<br>Dispositif à points d'arrêt<br>Rematador      | -911/05                   | 46                      |
| 13                                          | Verriegelungs-Einrichtung<br>Backtacking mechanism<br>Dispositif à points d'arrêt<br>Rematador      | -911/15<br>-911/35        | 51                      |