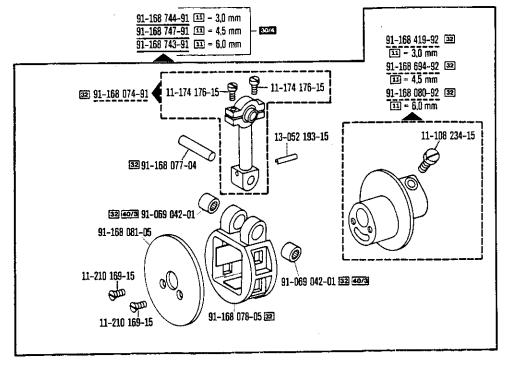

Pfaff 437

Frühere Ausführung, Stellstange Nr. 91-168 121-05 ist kenntlich durch den alten Lagerbolzen 30/6 Nr. 91-168 076-04 (siehe Seite 19), im Ersatzfall wieder bestellen. Earlier version, connecting rod is identified by the old-type fulcrum stud No. 91-168 076-04 (see page 19), to be re-ordered for replacement purposes. Ancienne version, bielle de règlage caractérisée par l'ancien boulon nº 91-168 076-04 (voir page 19), à commander à nouveau pour échange. Tipo anterior, la barra de ajuste es reconocible por el perno de apoyo antiguo № 91-168 076-04 (véase la página 19), en caso de sustitución pidase de nuevo.