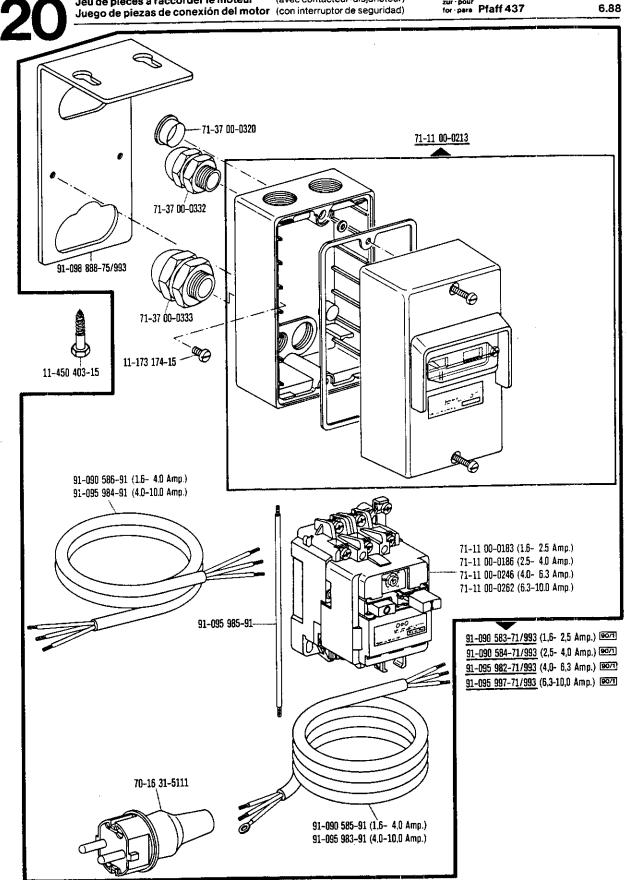

## 71-59 00-0237

(nur bei Quick-Hebel-Stop-Motor NDK 700)
(on lever-operated NDK 700 Quick-Stop motor only)
(uniquement pour moteur Quick-Stop a levier, NDK 700)
(solo en motores Quick-Stop de palanca NDK 700)