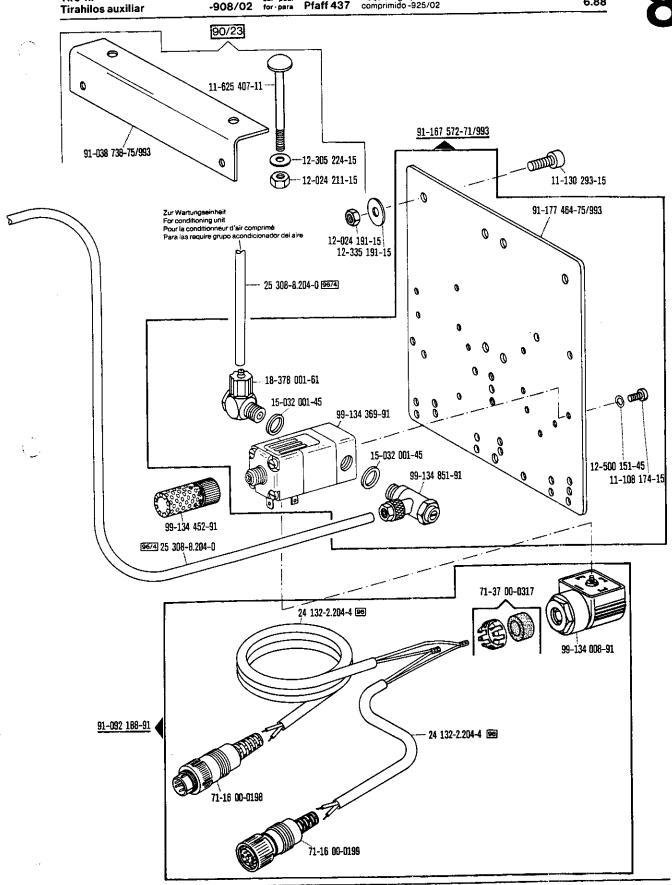

-908/02 for para

6.88

<sup>\*)</sup> Beinhaltet Presserfuß-Automatik -910/04 With automatic presser foot litter -910/04 Reléve-pied compris. -910/04 Alzaprensatelas automatico -910/04

Zur Wartungseinheit
 For conditioning unit
 Pour la conditionneur d'air comprime
 Para las require grupo acondicionador del aire