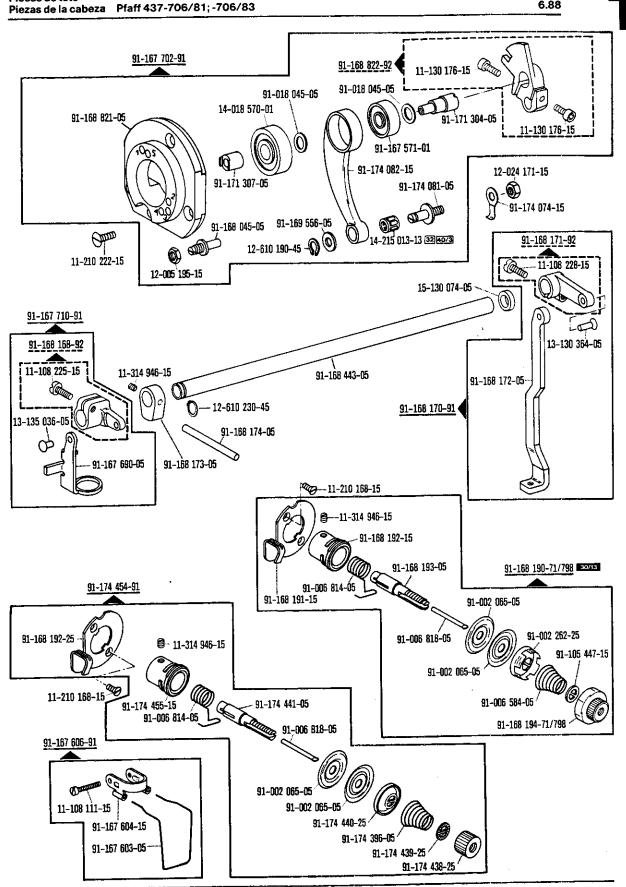

| Inhaltsübersicht                            | · Contents · Table des matières · Cor                                                               | itenido                   | 6.88                    |
|---------------------------------------------|-----------------------------------------------------------------------------------------------------|---------------------------|-------------------------|
| Register<br>Section<br>Registre<br>Registro |                                                                                                     |                           | Seite<br>Page<br>Página |
| 0                                           | Erläuterungen<br>Explanations<br>Légende<br>Explicaciones                                           |                           | 5                       |
|                                             | Schmiermittel-Tabelle<br>Table of lubricants<br>Tableau des lubrifiants<br>Tabla de lubricantes     |                           | 10                      |
| 1                                           | Kopfteile<br>Needle head parts<br>Pièces de tête<br>Piezas de la cabeza                             | Pfaff 437-706/81; -706/83 | 11                      |
| 2                                           | Armteile<br>Arm parts<br>Pièces de bras<br>Piezas del brazo                                         | Pfaff 437-706/81; -706/83 | 14                      |
| 3                                           | Grundplattenteile<br>Bedplate parts<br>Pièces du plateau fondamental<br>Piezas de la placa-base     | Pfaff 437-706/81; -706/83 | 23                      |
| 4                                           | Gehäuseteile<br>Housing parts<br>Parties du corps<br>Piezas del cárter                              | Pfaff 437-706/81; -706/83 | 30                      |
| 5                                           | Fadenabschneid-Einrichtung<br>Thread trimmer<br>Coupe-fil<br>Cortahilos                             | -900/01                   | 31                      |
| 6                                           | Fadenabschneid-Einrichtung<br>Thread trimmer<br>Coupe-fil<br>Cortahilos                             | -900/51                   | 34                      |
| 7                                           | Fadenabschneid-Einrichtung<br>Thread trimmer<br>Coupe-fil<br>Cortahilos                             | -900/75                   | 36                      |
| 8                                           | Fadennachzieh-Einrichtung<br>Thread pull-off mechanism<br>Tire-fil<br>Tirahilos auxiliar            | -908/02                   | 38                      |
| 9                                           | Fadenabstreifer<br>Thread wiper<br>Racleur de fil<br>Retirahilos                                    | -909/03                   | 40                      |
| 10                                          | Presserfuß-Automatik Automatic presser foot lifter Relève-pied automatique Alzaprensatelas          | -910/01                   | 41                      |
| 11                                          | Presserfuß-Automatik<br>Automatic presser foot lifter<br>Relève-pied automatique<br>Alzaprensatelas | -910/04                   | 44                      |
| 12                                          | Verriegelungs-Einrichtung<br>Backtacking mechanism<br>Dispositif à points d'arrêt<br>Rematador      | -911/05                   | 46                      |
| 13                                          | Verriegelungs-Einrichtung<br>Backtacking mechanism<br>Dispositif à points d'arrêt<br>Rematador      | -911/15<br>-911/35        | 51                      |