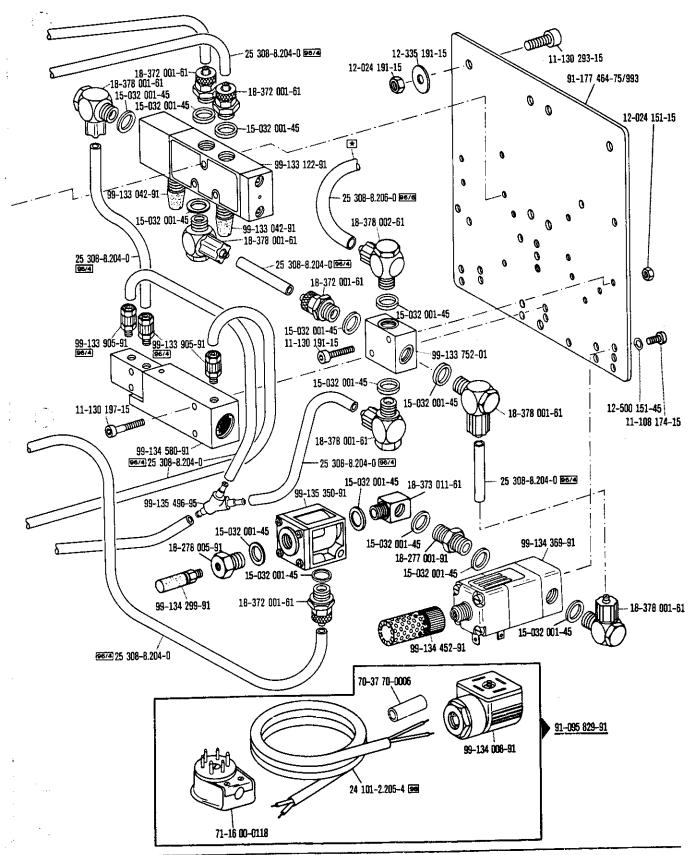

erungen Register 0 see explanations in section 0 voir légende registre 0 ver explicaciones del registro 0

<sup>\*)</sup> Beinhaltet Presserfuß-Automatik -910/04 With automatic presser foot lifter -910/04 Releve-pied compris. -910/04 Alzaprensatelas automatico -910/04



-913/04 for para Pfaff 437-900/...



siehe Erläuterungen Register 0 see explanations in section 0 voir légende registre 0 ver explicaciones del registro 0







siehe Selte 62 see page 62 voir page 62 véase la página 62



25 308-8.204-0 96/4

<sup>\*)</sup> Beinhaltet Presserfuß-Automatik -910/04 With automatic presser foot lifter -910/04 Relève-pied compris. -910/04 Alzaprensatelas automático -910/04

siehe Erläuterungen Register 0 see explanations in section 0 voir légende registre 0 ver explicaciones del registro 0



<sup>\*)</sup> Beinhaltet Presserfuß-Automatik -910/04 With automatic presser foot litter -910/04 Reléve-pied compris. -910/04 Alzaprensatelas automatico -910/04

Zur Wartungseinheit
 For conditioning unit
 Pour la conditionneur d'air comprime
 Para las require grupo acondicionador del aire









siehe Erläuterungen Register 0
see explanations in section 0
voir légende registre 0
var explicaciones del registro 0





siehe Erläuterungen Register 0
see explanations in section 0
voir tégende registre 0
voir explicaciones del registro 0





siehe Ertäuterungeri Register 0 see explanations in section 0 voir légende registre 0 ver explicaciones del registro 0





siehe Erläuterungen Register 0
see explanations in section 0
voir légende registre 0
ver explicaciones del registro 0





sie