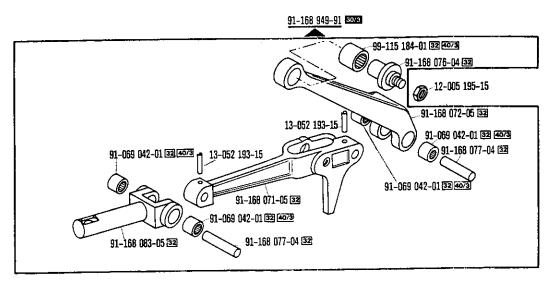

Pfaff 437

Frühere Ausführung, Stellstange Nr. 91-168 121-05 ist kenntlich durch den alten Lagerbolzen 30/6 Nr. 91-168 076-04 (siehe Seite 19), im Ersatzfall wieder bestellen. Earlier version, connecting rod is identified by the old-type fulcrum stud No. 91-168 076-04 (see page 19), to be re-ordered for replacement purposes. Ancienne version, bielle de règlage caractérisée par l'ancien boulon nº 91-168 076-04 (voir page 19), à commander à nouveau pour échange. Tipo anterior, la barra de ajuste es reconocible por el perno de apoyo antiguo № 91-168 076-04 (véase la página 19), en caso de sustitución pidase de nuevo.