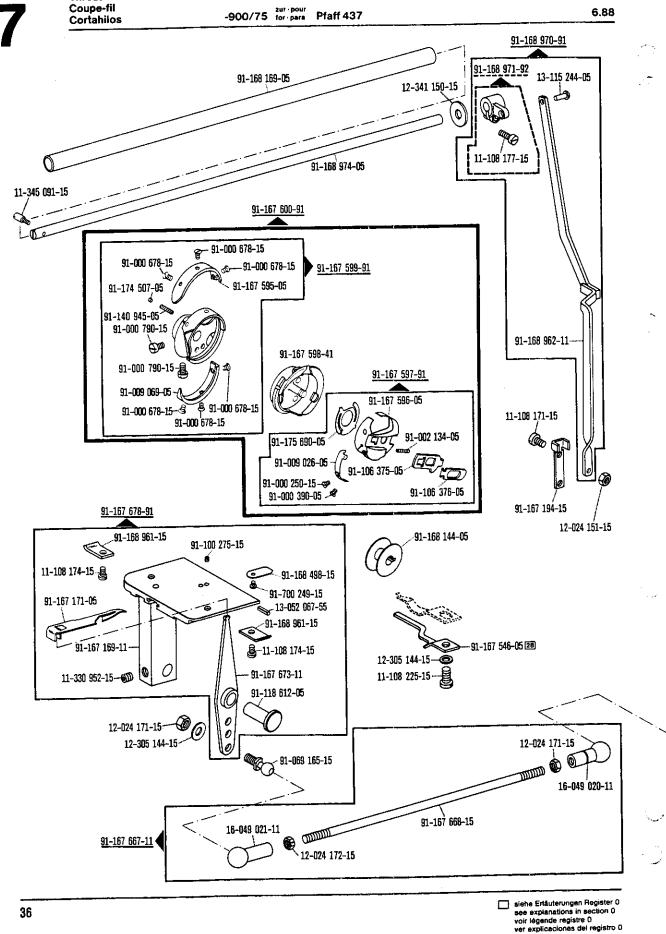

| Inhaltsübersicht                            | · Contents · Table des matières · Cor                                                               | itenido                   | 6.88                    |
|---------------------------------------------|-----------------------------------------------------------------------------------------------------|---------------------------|-------------------------|
| Register<br>Section<br>Registre<br>Registro |                                                                                                     |                           | Seite<br>Page<br>Página |
| 0                                           | Erläuterungen<br>Explanations<br>Légende<br>Explicaciones                                           |                           | 5                       |
|                                             | Schmiermittel-Tabelle<br>Table of lubricants<br>Tableau des lubrifiants<br>Tabla de lubricantes     |                           | 10                      |
| 1                                           | Kopfteile<br>Needle head parts<br>Pièces de tête<br>Piezas de la cabeza                             | Pfaff 437-706/81; -706/83 | 11                      |
| 2                                           | Armteile<br>Arm parts<br>Pièces de bras<br>Piezas del brazo                                         | Pfaff 437-706/81; -706/83 | 14                      |
| 3                                           | Grundplattenteile<br>Bedplate parts<br>Pièces du plateau fondamental<br>Piezas de la placa-base     | Pfaff 437-706/81; -706/83 | 23                      |
| 4                                           | Gehäuseteile<br>Housing parts<br>Parties du corps<br>Piezas del cárter                              | Pfaff 437-706/81; -706/83 | 30                      |
| 5                                           | Fadenabschneid-Einrichtung<br>Thread trimmer<br>Coupe-fil<br>Cortahilos                             | -900/01                   | 31                      |
| 6                                           | Fadenabschneid-Einrichtung<br>Thread trimmer<br>Coupe-fil<br>Cortahilos                             | -900/51                   | 34                      |
| 7                                           | Fadenabschneid-Einrichtung<br>Thread trimmer<br>Coupe-fil<br>Cortahilos                             | -900/75                   | 36                      |
| 8                                           | Fadennachzieh-Einrichtung<br>Thread pull-off mechanism<br>Tire-fil<br>Tirahilos auxiliar            | -908/02                   | 38                      |
| 9                                           | Fadenabstreifer<br>Thread wiper<br>Racleur de fil<br>Retirahilos                                    | -909/03                   | 40                      |
| 10                                          | Presserfuß-Automatik Automatic presser foot lifter Relève-pied automatique Alzaprensatelas          | -910/01                   | 41                      |
| 11                                          | Presserfuß-Automatik<br>Automatic presser foot lifter<br>Relève-pied automatique<br>Alzaprensatelas | -910/04                   | 44                      |
| 12                                          | Verriegelungs-Einrichtung<br>Backtacking mechanism<br>Dispositif à points d'arrêt<br>Rematador      | -911/05                   | 46                      |
| 13                                          | Verriegelungs-Einrichtung<br>Backtacking mechanism<br>Dispositif à points d'arrêt<br>Rematador      | -911/15<br>-911/35        | 51                      |