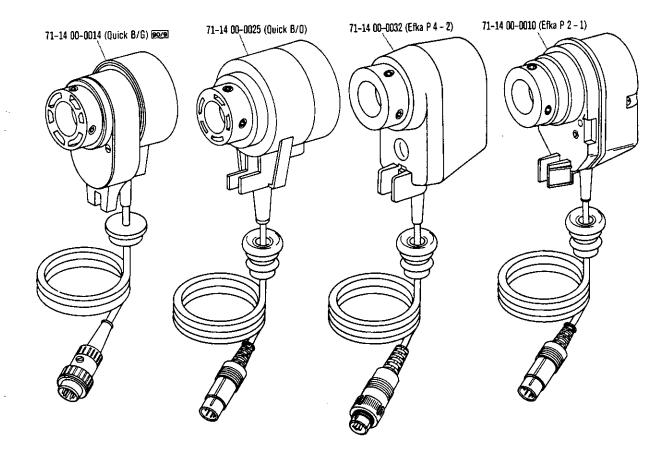

| ,,,,,,,,,,,,,,,,,,,,,,,,,,,,,,,,,,,,,,,     | · Contents · Table des matières · Contenido                                                                                      |                                                                                                                                                 | 6.88                    |
|---------------------------------------------|----------------------------------------------------------------------------------------------------------------------------------|-------------------------------------------------------------------------------------------------------------------------------------------------|-------------------------|
| Register<br>Section<br>Registre<br>Registro |                                                                                                                                  |                                                                                                                                                 | Seite<br>Page<br>Página |
| 14                                          | Nadelpositionier-Einrichtung<br>Automatic needle positioner<br>Positionneur-aiguille<br>Posicionador                             | -913/04                                                                                                                                         | 54                      |
| 15                                          | Nadelpositionier-Einrichtung<br>Automatic needle positioner<br>Positionneur-aiguille<br>Posicionador                             | -913/06                                                                                                                                         | 55                      |
| 16                                          | Nadelpositionier-Einrichtung<br>Automatic needle positioner<br>Positionneur-aiguille<br>Posicionador                             | -913/52                                                                                                                                         | 57                      |
| 17                                          | Stichverdichtungs-Einrichtung<br>Stitch condensation mechanism<br>Rètrécisseur de points<br>Condensador de puntadas              | -917/06                                                                                                                                         | 58                      |
| 18                                          | Wartungseinheit Air filter / lubricator Conditionneur d'air comprimé Grupo acondicionador del aire comprimido                    | -925/02                                                                                                                                         | 63                      |
| 19                                          | Zubehörteile Accessory parts Accessoires Accesorios                                                                              |                                                                                                                                                 | 64                      |
| 20                                          | Motoranschlußsatz<br>Motor connection kit<br>Jeu de pièces à raccorder le moteur<br>Juego de piezas para conexión del motor      | (Ausrüstung mit Motorschutzschalter)<br>(equipment with motor overload trip)<br>(avec contacteur-disjoncteur)<br>(con interruptor de seguridad) | 66                      |
| 21                                          | Motoranschlußsatz<br>Motor connection kit<br>Jeu de pièces à raccorder le moteur<br>Juego de piezas de conexión del motor        | (Ausrüstung mit Motordrehschalter)<br>(equipment with motor turn switch)<br>(avec interrupteur rotatif)<br>(con interruptor giratorio)          | 68                      |
| 22                                          | Fadenöler<br>Thread lubricator<br>Graisseur de fil<br>Lubrificador del hilo                                                      |                                                                                                                                                 | 69                      |
| 23                                          | Keilriemenscheiben-Tabelle<br>Table of V-belt pulleys<br>Tableau des poulies à gorge en V<br>Tabla de poleas para correas en "V" |                                                                                                                                                 | 70                      |
| <ul><li>23</li><li>24</li></ul>             | Nummernverzeichnis<br>Numerical index<br>Tableau des numéros<br>Indice numérico                                                  |                                                                                                                                                 | 71                      |
| Anhang<br>Appendix<br>Annexe<br>Anexo       | Unterklassen-Ausstattung<br>Subclass parts<br>Composition des sous-classes<br>Composición de las subclases                       |                                                                                                                                                 |                         |
|                                             |                                                                                                                                  |                                                                                                                                                 |                         |
|                                             |                                                                                                                                  |                                                                                                                                                 |                         |
|                                             |                                                                                                                                  |                                                                                                                                                 |                         |

-913/04 for para Pfaff 437-900/...

siehe Erläuterungen Register 0 see explanations in section 0 voir légende registre 0 ver explicaciones del registro 0

siehe Selte 62 see page 62 voir page 62 véase la página 62