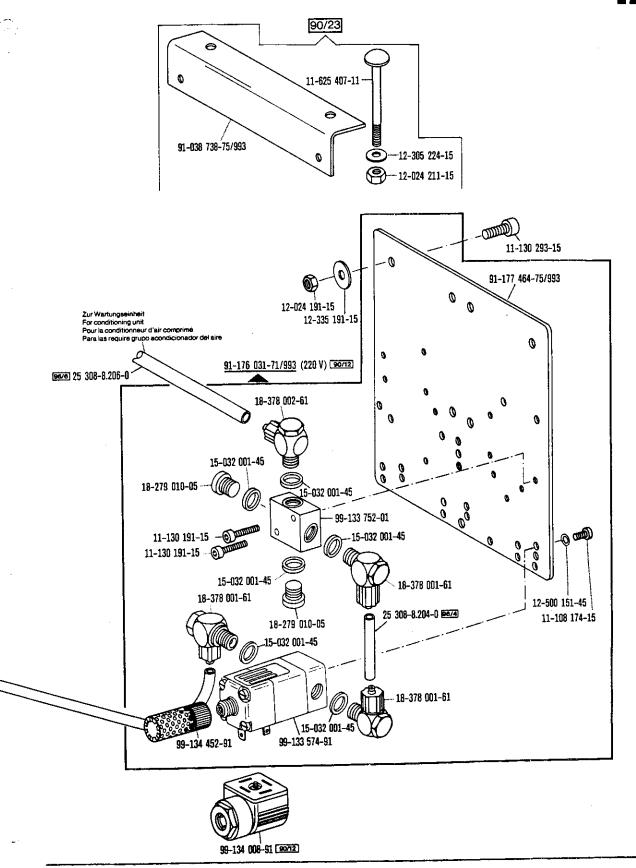

Zum Befestigen von Nr. 91-177 464-75/993 am Einständer-Gestell. 90/23 For fastening part No. 91-177 464-75/993 on the pedestal stand. Pour fixer la pièce nº 91-177 464-75/993 au bâti colonne. Para asegurar la pieza № 91-177 464-75/993 a la bancada de columna.

<sup>\*)</sup> Beinhaltet Presserfuß-Automatik -910/04 With automatic presser foot litter -910/04 Reléve-pied compris. -910/04 Alzaprensatelas automatico -910/04

Zur Wartungseinheit
 For conditioning unit
 Pour la conditionneur d'air comprime
 Para las require grupo acondicionador del aire