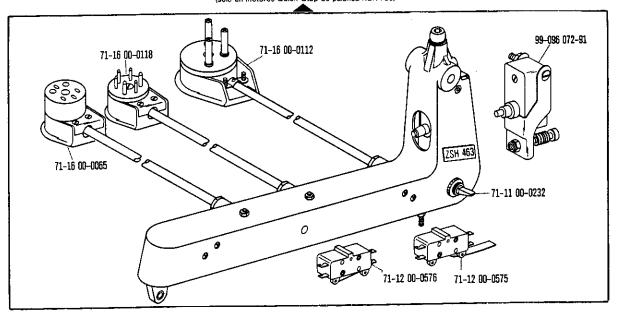

in section 0
voir légende registre 0
ver explicaciones del registro 0

siehe Erläuterungen Register 0
see explanations in section 0
voir légende registre 0
ver explicaciones del registro 0



34

siehe Erläuterungen Register 0 see explanations in section 0 voir tégende registre 0 ver explicaciones del registro 0



siehe Erfäuterungen Register 0
see explanations in section 0
voir légende registre 0
ver explicaciones del registro 0





siehe Erläuterungen Register 0
see explanations in section 0
voir légende registre 0
ver explicaciones del registro 0

-908/02 for para



6.88



## 71-59 00-0237

(nur bei Quick-Hebel-Stop-Motor NDK 700)
(on lever-operated NDK 700 Quick-Stop motor only)
(uniquement pour moteur Quick-Stop a levier, NDK 700)
(solo en motores Quick-Stop de palanca NDK 700)









## Schnurscheiben-Tabelle · Table of Pulleys

## Tableau des poulies à gorge · Tabla de poieas acanaladas

| Teilenummer<br>Part number<br>Numéros des pièces<br>Nº de las piezas | Motordrehzahl U/min<br>Motor speed (r.p.m.)<br>Régime moteur trs/mn<br>Regimen del motor<br>en r.p.m. | Frequenz<br>Frequency<br>Fréquence<br>Frecuencia | Schnurscheiben-Durchmesser <sup>®</sup> in mm<br>Pulley dia. <sup>®</sup> (mm)<br>Diamètre effectif de la poulie en mm<br>Diámetro efectivo de la polea en<br>mm |
|----------------------------------------------------------------------|-------------------------------------------------------------------------------------------------------|--------------------------------------------------|-------------------------------------------------------------------