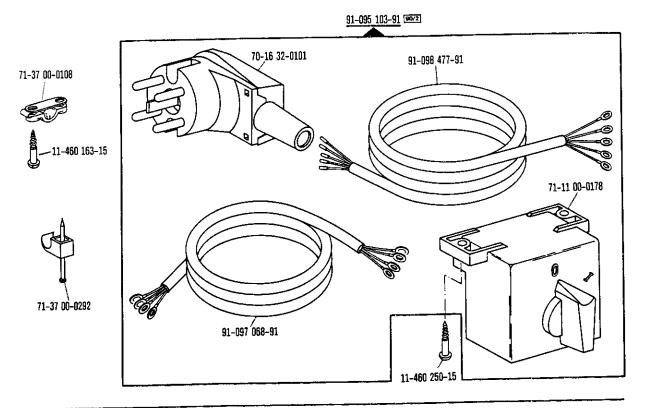

-910/04

siehe Erläuterungen Register 0 see explanations in section 0 voir légende registre 0 ver explicaciones del registro 0



<sup>\*)</sup> Beinhaltet Presserfuß-Automatik -910/04 With automatic presser foot litter -910/04 Reléve-pied compris. -910/04 Alzaprensatelas automatico -910/04

Zur Wartungseinheit
 For conditioning unit
 Pour la conditionneur d'air comprime
 Para las require grupo acondicionador del aire









siehe Erläuterungen Register 0
see explanations in section 0
voir légende registre 0
var explicaciones del registro 0





siehe Erläuterungen Register 0
see explanations in section 0
voir tégende registre 0
voir explicaciones del registro 0





siehe Ertäuterungeri Register 0 see explanations in section 0 voir légende registre 0 ver explicaciones del registro 0





siehe Erläuterungen Register 0
see explanations in section 0
voir légende registre 0
ver explicaciones del registro 0





siehe Erläuterungen Register 0
see explanations in section 0
voir légende registre 0
ver explicaciones del registro 0



Keilriemenscheiben-Tabelle Table of V-belt pulleys Tableau des poulies à gorge en V Tabla de poleas para correas en "V"

| Nähgeschwindigkeit max. Stiche/min<br>Maximum sewing speed in s.p.m.<br>Nombre de points max./mn<br>Número máx. de puntadas por minuto | Motordrehzahl U/min<br>Motor speed in r.p.m.<br>Régime moteur en tours/mn<br>Régimen del motor en r.p.m. | Frequenz<br>Frequency<br>Fréquence<br>Frecuencia | Handrad-Durchmesser <sup>®</sup> in mm<br>Balance wheel diameter <sup>®</sup> in mm<br>Diamètre du volant <sup>®</sup> en mm<br>Diámetro