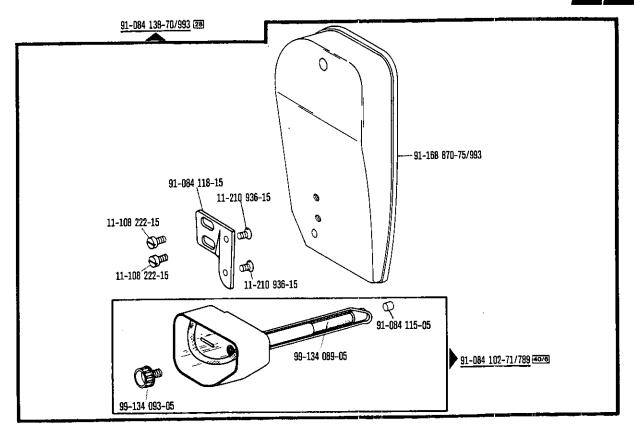

tro 0



<sup>\*)</sup> Beinhaltet Presserfuß-Automatik -910/04 With automatic presser foot litter -910/04 Reléve-pied compris. -910/04 Alzaprensatelas automatico -910/04

Zur Wartungseinheit
 For conditioning unit
 Pour la conditionneur d'air comprime
 Para las require grupo acondicionador del aire









siehe Erläuterungen Register 0
see explanations in section 0
voir légende registre 0
var explicaciones del registro 0





siehe Erläuterungen Register 0
see explanations in section 0
voir tégende registre 0
voir explicaciones del registro 0





siehe Ertäuterungeri Register 0 see explanations in section 0 voir légende registre 0 ver explicaciones del registro 0





siehe Erläuterungen Register 0
see explanations in section 0
voir légende registre 0
ver explicaciones del registro 0





siehe Erläuterungen Register 0
see explanations in section 0
voir légende registre 0
ver explicaciones del registro 0



Keilriemenscheiben-Tabelle Table of V-belt pulleys Tableau des poulies à gorge en V Tabla de poleas para correas en "V"

| Nähgeschwindigkeit max. Stiche/min<br>Maximum sewing speed in s.p.m.<br>Nombre de points max./mn<br>Número máx. de puntadas por minuto | Motordrehzahl U/min<br>Motor speed in r.p.m.<br>Régime moteur en tours/mn<br>Régimen del motor en r.p.m. | Frequenz<br>Frequency<br>Fréquence<br>Frecuencia | Handrad-Durchmesser <sup>®</sup> in mm<br>Balance wheel diameter <sup>®</sup> in mm<br>Diamètre du volant <sup>®</sup> en mm<br>Diámetro del volante <sup>®</sup> en mm | Keilriemenscheiben-Durchmesser <sup>®</sup> in mm<br>V-belt pulley diameter <sup>®</sup