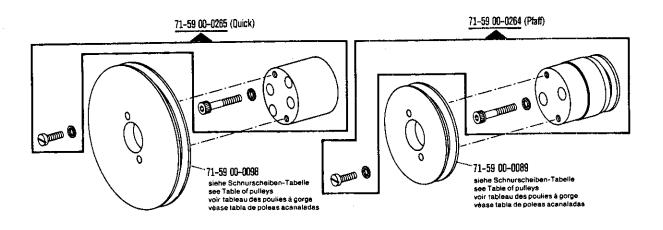

## Schnurscheiben-Tabelle · Table of Pulleys

## Tableau des poulies à gorge · Tabla de poieas acanaladas

| Teilenummer<br>Part number<br>Numéros des pièces<br>Nº de las piezas | Motordrehzahl U/min<br>Motor speed (r.p.m.)<br>Régime moteur trs/mn<br>Regimen del motor<br>en r.p.m. | Frequenz<br>Frequency<br>Fréquence<br>Frecuencia | Schnurscheiben-Durchmesser <sup>®</sup> in mm<br>Pulley dia. <sup>®</sup> (mm)<br>Diamètre effectif de la poulie en mm<br>Diámetro efectivo de la polea en<br>mm |
|----------------------------------------------------------------------|-------------------------------------------------------------------------------------------------------|--------------------------------------------------|------------------------------------------------------------------------------------------------------------------------------------------------------------------|
|                                                                      | 1400                                                                                                  | 50 Hz (c/s)                                      | 86                                                                                                                                                               |
| 71-59 00-0098                                                        | 1700                                                                                                  | 60 Hz (c/s)                                      | 86                                                                                                                                                               |
|                                                                      | 2800                                                                                                  | 50 Hz (c/s)                                      | 56                                                                                                                                                               |
| 71-59 00-0089                                                        | 3400                                                                                                  | 60 Hz (c/s)                                      | 56                                                                                                                                                               |

siehe Erläuterungen Register 0 see explanations in section 0 voir légende registre 0 ver explicaciones del registro 0

<sup>1)</sup> Wirksamer Durchmesser Effective diameter Diamètre effectif Diámetro efectivo