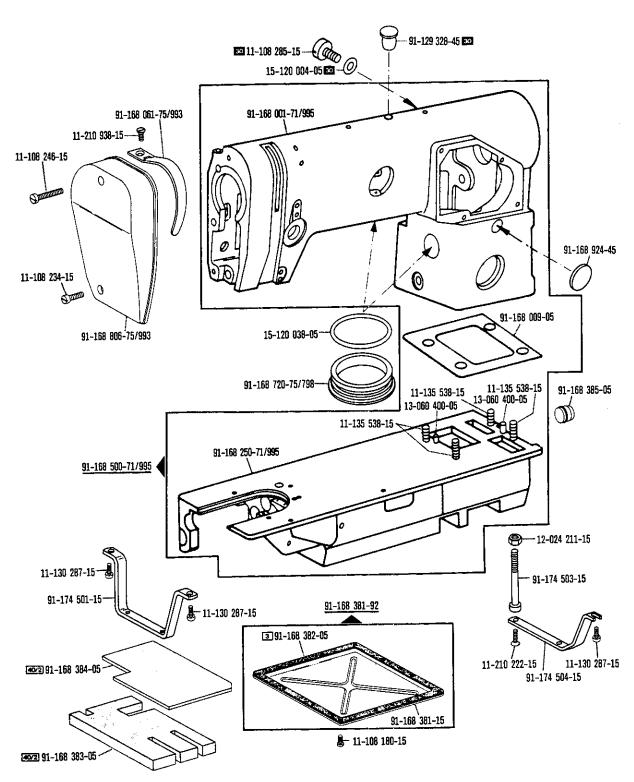

| Inhaltsübersicht                            | · Contents · Table des matières · Cor                                                               | itenido                   | 6.88                    |
|---------------------------------------------|-----------------------------------------------------------------------------------------------------|---------------------------|-------------------------|
| Register<br>Section<br>Registre<br>Registro |                                                                                                     |                           | Seite<br>Page<br>Página |
| 0                                           | Erläuterungen<br>Explanations<br>Légende<br>Explicaciones                                           |                           | 5                       |
|                                             | Schmiermittel-Tabelle<br>Table of lubricants<br>Tableau des lubrifiants<br>Tabla de lubricantes     |                           | 10                      |
| 1                                           | Kopfteile<br>Needle head parts<br>Pièces de tête<br>Piezas de la cabeza                             | Pfaff 437-706/81; -706/83 | 11                      |
| 2                                           | Armteile<br>Arm parts<br>Pièces de bras<br>Piezas del brazo                                         | Pfaff 437-706/81; -706/83 | 14                      |
| 3                                           | Grundplattenteile<br>Bedplate parts<br>Pièces du plateau fondamental<br>Piezas de la placa-base     | Pfaff 437-706/81; -706/83 | 23                      |
| 4                                           | Gehäuseteile<br>Housing parts<br>Parties du corps<br>Piezas del cárter                              | Pfaff 437-706/81; -706/83 | 30                      |
| 5                                           | Fadenabschneid-Einrichtung<br>Thread trimmer<br>Coupe-fil<br>Cortahilos                             | -900/01                   | 31                      |
| 6                                           | Fadenabschneid-Einrichtung<br>Thread trimmer<br>Coupe-fil<br>Cortahilos                             | -900/51                   | 34                      |
| 7                                           | Fadenabschneid-Einrichtung<br>Thread trimmer<br>Coupe-fil<br>Cortahilos                             | -900/75                   | 36                      |
| 8                                           | Fadennachzieh-Einrichtung<br>Thread pull-off mechanism<br>Tire-fil<br>Tirahilos auxiliar            | -908/02                   | 38                      |
| 9                                           | Fadenabstreifer<br>Thread wiper<br>Racleur de fil<br>Retirahilos                                    | -909/03                   | 40                      |
| 10                                          | Presserfuß-Automatik Automatic presser foot lifter Relève-pied automatique Alzaprensatelas          | -910/01                   | 41                      |
| 11                                          | Presserfuß-Automatik<br>Automatic presser foot lifter<br>Relève-pied automatique<br>Alzaprensatelas | -910/04                   | 44                      |
| 12                                          | Verriegelungs-Einrichtung<br>Backtacking mechanism<br>Dispositif à points d'arrêt<br>Rematador      | -911/05                   | 46                      |
| 13                                          | Verriegelungs-Einrichtung<br>Backtacking mechanism<br>Dispositif à points d'arrêt<br>Rematador      | -911/15<br>-911/35        | 51                      |