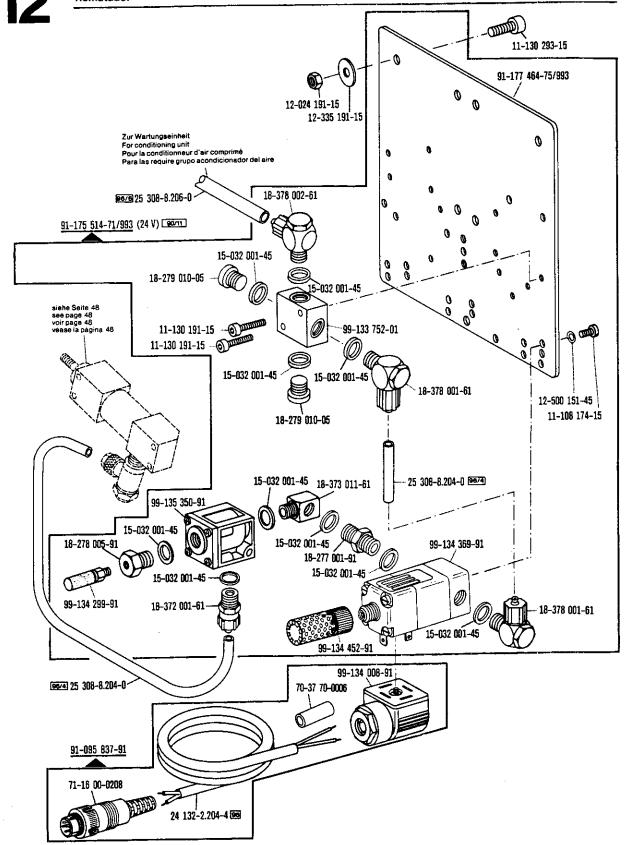

<sup>\*)</sup> Beinhaltet Presserfuß-Automatik -910/04 With automatic presser foot litter -910/04 Reléve-pied compris. -910/04 Alzaprensatelas automatico -910/04

Zur Wartungseinheit
 For conditioning unit
 Pour la conditionneur d'air comprime
 Para las require grupo acondicionador del aire