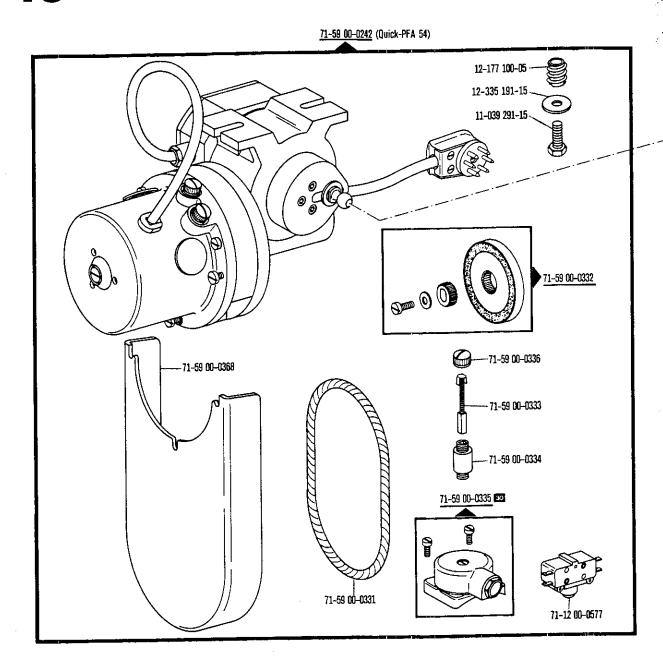

## 71-59 00-0237

(nur bei Quick-Hebel-Stop-Motor NDK 700)
(on lever-operated NDK 700 Quick-Stop motor only)
(uniquement pour moteur Quick-Stop a levier, NDK 700)
(solo en motores Quick-Stop de palanca NDK 700)