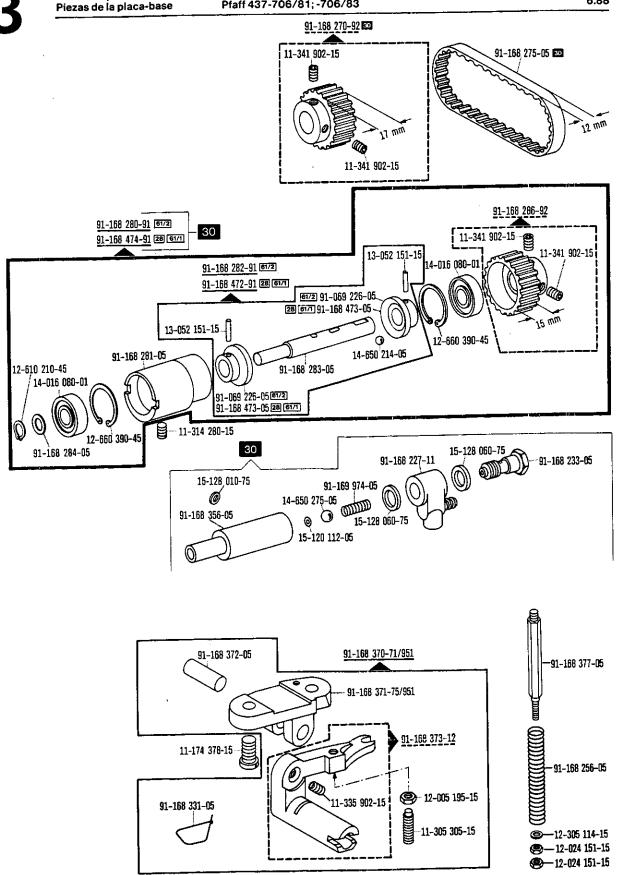

| Inhaltsübersicht                            | · Contents · Table des matières · Cor                                                               | itenido                   | 6.88                    |
|---------------------------------------------|-----------------------------------------------------------------------------------------------------|---------------------------|-------------------------|
| Register<br>Section<br>Registre<br>Registro |                                                                                                     |                           | Seite<br>Page<br>Página |
| 0                                           | Erläuterungen<br>Explanations<br>Légende<br>Explicaciones                                           |                           | 5                       |
|                                             | Schmiermittel-Tabelle<br>Table of lubricants<br>Tableau des lubrifiants<br>Tabla de lubricantes     |                           | 10                      |
| 1                                           | Kopfteile<br>Needle head parts<br>Pièces de tête<br>Piezas de la cabeza                             | Pfaff 437-706/81; -706/83 | 11                      |
| 2                                           | Armteile<br>Arm parts<br>Pièces de bras<br>Piezas del brazo                                         | Pfaff 437-706/81; -706/83 | 14                      |
| 3                                           | Grundplattenteile<br>Bedplate parts<br>Pièces du plateau fondamental<br>Piezas de la placa-base     | Pfaff 437-706/81; -706/83 | 23                      |
| 4                                           | Gehäuseteile<br>Housing parts<br>Parties du corps<br>Piezas del cárter                              | Pfaff 437-706/81; -706/83 | 30                      |
| 5                                           | Fadenabschneid-Einrichtung<br>Thread trimmer<br>Coupe-fil<br>Cortahilos                             | -900/01                   | 31                      |
| 6                                           | Fadenabschneid-Einrichtung<br>Thread trimmer<br>Coupe-fil<br>Cortahilos                             | -900/51                   | 34                      |
| 7                                           | Fadenabschneid-Einrichtung<br>Thread trimmer<br>Coupe-fil<br>Cortahilos                             | -900/75                   | 36                      |
| 8                                           | Fadennachzieh-Einrichtung<br>Thread pull-off mechanism<br>Tire-fil<br>Tirahilos auxiliar            | -908/02                   | 38                      |
| 9                                           | Fadenabstreifer<br>Thread wiper<br>Racleur de fil<br>Retirahilos                                    | -909/03                   | 40                      |
| 10                                          | Presserfuß-Automatik Automatic presser foot lifter Relève-pied automatique Alzaprensatelas          | -910/01                   | 41                      |
| 11                                          | Presserfuß-Automatik<br>Automatic presser foot lifter<br>Relève-pied automatique<br>Alzaprensatelas | -910/04                   | 44                      |
| 12                                          | Verriegelungs-Einrichtung<br>Backtacking mechanism<br>Dispositif à points d'arrêt<br>Rematador      | -911/05                   | 46                      |
| 13                                          | Verriegelungs-Einrichtung<br>Backtacking mechanism<br>Dispositif à points d'arrêt<br>Rematador      | -911/15<br>-911/35        | 51                      |