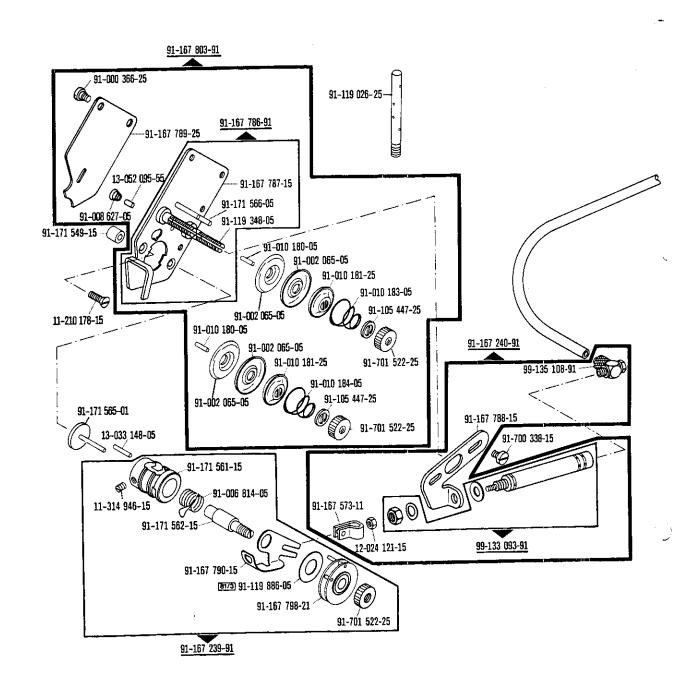

egistre 0 ver explicaciones del registro 0





siehe Erläuterungen Register 0
see explanations in section 0
voir légende registre 0
ver explicaciones del registro 0









siehe Erläuterungen Register 0
see explanations in section 0
voir légende registre 0
ver explicaciones del registro 0

siehe Erläuterungen Register 0
see explanations in section 0
voir légende registre 0
ver explicaciones del registro 0



34

siehe Erläuterungen Register 0 see explanations in section 0 voir tégende registre 0 ver explicaciones del registro 0



siehe Erfäuterungen Register 0
see explanations in section 0
voir légende registre 0
ver explicaciones del registro 0





siehe Erläuterungen Register 0
see explanations in section 0
voir légende registre 0
ver explicaciones del registro 0

-908/02 for para



6.88



## 71-59 00-0237

(nur bei Quick-Hebel-Stop-Motor NDK 700)
(on lever-operated NDK 700 Quick-Stop motor only)
(uniquement pour moteur Quick-Stop a levier, NDK 700)
(solo en motores Quick-Stop de palanca NDK 700)









## Schnurscheiben-Tabelle · Table of Pulleys

## Tableau des poulies à gorge · Tabla de poieas acanaladas

| Teilenummer<br>Part number<br>Numéros des pièces<br>Nº de las piezas | Motordrehzahl U/min<br>Motor speed (r.p.m.)<br>Régime moteur trs/mn<br>Regimen del motor<br>en r.p.m. | Frequenz<br>Frequency<br>Fréquence<br>Frecuencia | Schnurscheiben-Durchmesser <sup>®</sup> in mm<br>Pulley dia. <sup>®</sup> (mm)<br>Diamètre effectif de la poulie en mm<br>Diámetro efectivo de la polea en<br>mm |
|----------------------------------------------------------------------|